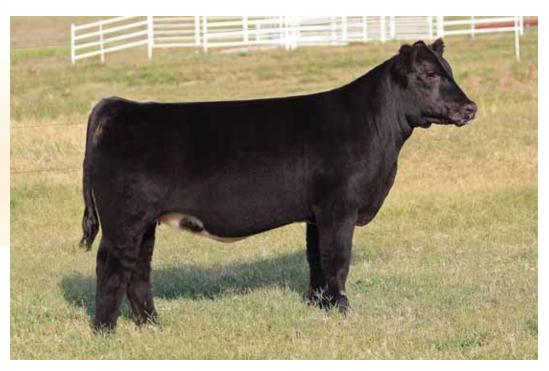

## 2 BK4j Ambition 302

Open Heifer 02.18.13 PHAF PB Maine-Anjou Reg # 437875

Predator

BK4J Underestimate 890

DMCC Lamborgini 58L Miss Jewel 19N BK Simple Solution 599S BK Pearl 420P

- Powerful, added bone & substance, bold ribbed and has the look of a future donor.
- This isn't the first time her dam has produced one like this. Her 2010 heifer calf sold for \$50,000 in the Fall Premier Sale and went on to be very successful in the show ring and is now in the donor pen at Morton Farms.
- Her pedigree is loaded with predictability. Her sire, Predator, has sired National Champions and every cow in her pedigree is a proven donor.
- Jerry Gibson purchased her grandam in the 2004 Fall Premier Sale and is still reaping the benefits from that purchase.

BW WW YW MILK M&G 4 45.7 84.8 18.8 41.6