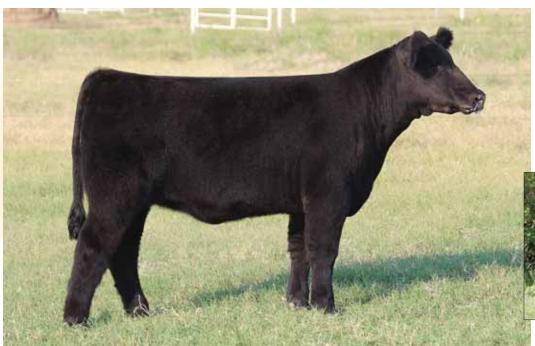

### 1 BK American Dream 301

Open Heifer 02.17.13 PHAF 75% Maine Reg # 437874

Predator

DLDJ Wrina W13

DMCC Lamborgini 58L Miss Jewel 19N SLC Sooner 101N DLDJ Trina T17

- Sound, stout, great looking, and complete. American Dream!!!!
- Her dam is sired by Sooner which needs no introduction in the Maine-Anjou world. Sooner is a legacy in our breed. He has sired countless champions and still is today.
- After watching and competing against the Predator offspring the past few years we figured he was a bull we needed to inject into our breeding program. Predator worked well for us as you can see by ones in this offering.
- Study this one long and hard!!