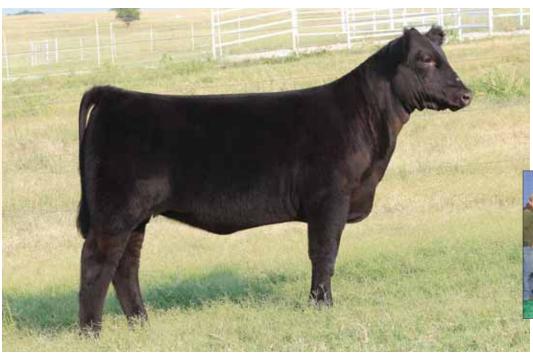

## 2 BK4j Ambition 302

Open Heifer 02.18.13 PHAF PB Maine-Anjou Reg # 437875

Predator

BK4J Underestimate 890

DMCC Lamborgini 58L Miss Jewel 19N BK Simple Solution 599S BK Pearl 420P

- Powerful, added bone & substance, bold ribbed and has the look of a future donor.
- This isn't the first time her dam has produced one like this. Her 2010 heifer calf sold for \$50,000 in the Fall Premier Sale and went on to be very successful in the show ring and is now in the donor pen at Morton Farms.
- Her pedigree is loaded with predictability. Her sire, Predator, has sired National Champions and every cow in her pedigree is a proven donor.
- Jerry Gibson purchased her grandam in the 2004 Fall Premier Sale and is still reaping the benefits from that purchase.