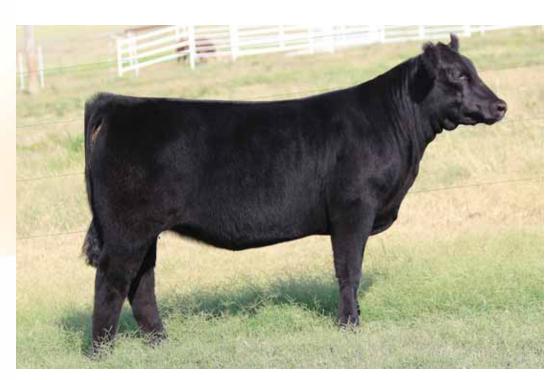

## 2 BK4j Ambition 302

Open Heifer 02.18.13 PHAF PB Maine-Anjou Reg # 437875

Predator

BK4J Underestimate 890

DMCC Lamborgini 58L Miss Jewel 19N BK Simple Solution 599S BK Pearl 420P

- Powerful, added bone & substance, bold ribbed and has the look of a future donor.
- This isn't the first time her dam has produced one like this. Her 2010 heifer calf sold for \$50,000 in the Fall Premier Sale and went on to be very successful in the show ring and is now in the donor pen at Morton Farms.
- Her pedigree is loaded with predictability. Her sire, Predator, has sired National Champions and every cow in her pedigree is a proven donor.
- Jerry Gibson purchased her grandam in the 2004 Fall Premier Sale and is still reaping the benefits from that purchase.

BW WW YW MILK M&G 4 45.7 84.8 18.8 41.6