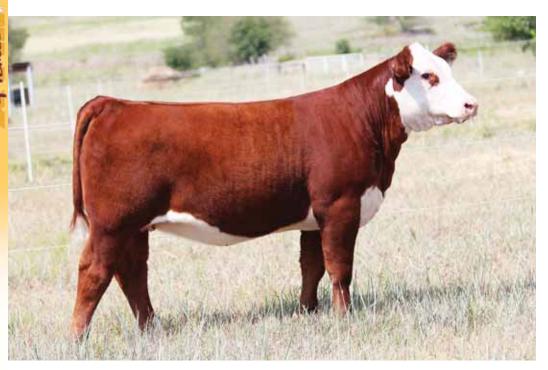

## 3 BK Amenity 303

Open Heifer 04.18.13 Test Pending PB Maine-Anjou Reg # 437936

Predator

**BK Uno 809** 

DMCC Lamborgini 58L Miss Jewel 19N Hall's Legacy Plus 738G Pannell Miss 4072

- Stout featured, soft ribbed, great looking, and sound structured.
- Her dam BK Uno is sired by Legacy Plus and out of the great Pannell Miss 4072.
   Uno has made herself a place in our ET program. Ladd Landgraf purchased her first daughter for \$12,500 in the 2010 Fall Premier Sale and won several Championships with her. These are two of the sisters and they are both really good!
- Predator has done a good job for us on power cows.
- Amenity was fighting the 100 degree BW WW YW MILK M&G temperatures at picture time but take the time and study this one. She is big time good!!