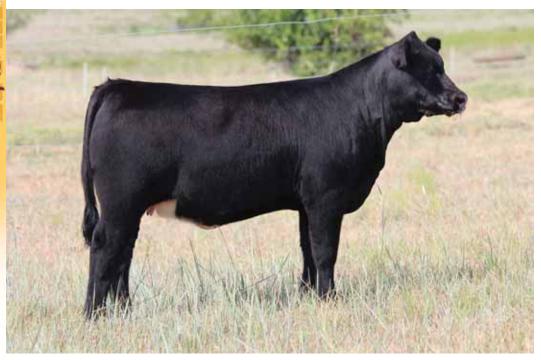

### 1 BK American Dream 301

Open Heifer 02.17.13 PHAF 75% Maine Reg # 437874

Predator

DLDJ Wrina W13

DMCC Lamborgini 58L Miss Jewel 19N SLC Sooner 101N DLDJ Trina T17

- Sound, stout, great looking, and complete. American Dream!!!!
- Her dam is sired by Sooner which needs no introduction in the Maine-Anjou world. Sooner is a legacy in our breed. He has sired countless champions and still is today.
- After watching and competing against the Predator offspring the past few years we figured he was a bull we needed to inject into our breeding program. Predator worked well for us as you can see by ones in this offering.
- Study this one long and hard!!

BW WW YW MILK M&G 2.7 46.9 89.8 17.7 41.2