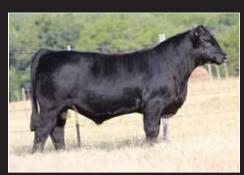

## 2 BK4j Ambition 302

Open Heifer 02.18.13 PHAF PB Maine-Anjou Reg # 437875

Predator

BK4J Underestimate 890

DMCC Lamborgini 58L Miss Jewel 19N BK Simple Solution 599S BK Pearl 420P

- Powerful, added bone & substance, bold ribbed and has the look of a future donor.
- This isn't the first time her dam has produced one like this. Her 2010 heifer calf sold for \$50,000 in the Fall Premier Sale and went on to be very successful in the show ring and is now in the donor pen at Morton Farms.
- Her pedigree is loaded with predictability. Her sire, Predator, has sired National Champions and every cow in her pedigree is a proven donor.
- Jerry Gibson purchased her grandam in the 2004 Fall Premier Sale and is still reaping the benefits from that purchase.