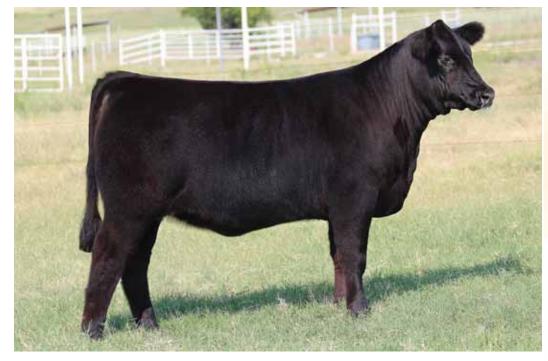

### 4 BK Amber 304

Open Heifer 04.17.13 PHAF PB Maine-Anjou

Reg # 437937

Predator

**BK Uno 809** 

DMCC Lamborgini 58L Miss Jewel 19N Hall's Legacy Plus 738G Pannell Miss 4072

- Soft made, balanced, sound, with added power.
- Full sister to Lot 3. These two females are exciting when you think about their future both in the show ring and in production.
- BK Uno 809 is an incredible female! She is perfect sized, huge bodied, extremely attractive, and a great milker.
- Predator is a breeding bull that adds performance, style, and substance.

BW WW YW MILK M&G 2.3 40.7 76.7 19 39.3

Sib to Lot 5.

5 BK Amayah 305

Open Heifer 04.01.13 THC/PHAF MaineTainer Reg # 437938

Predator

RSCC Roxbury 707L

DMCC Lamborgini 58L Miss Jewel 19N BHCS Heat Seeker Miss RSCC 4K