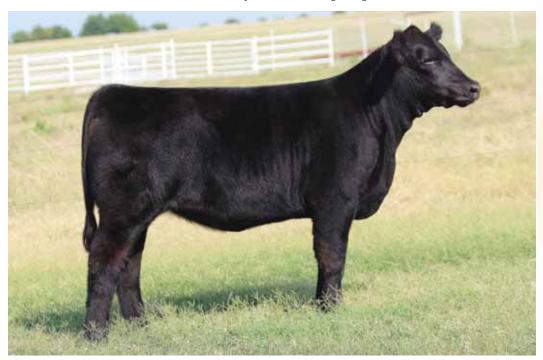

## 2 BK4j Ambition 302

Open Heifer 02.18.13 PHAF PB Maine-Anjou Reg # 437875

Predator

BK4J Underestimate 890

DMCC Lamborgini 58L Miss Jewel 19N BK Simple Solution 599S BK Pearl 420P

- Powerful, added bone & substance, bold ribbed and has the look of a future donor.
- This isn't the first time her dam has produced one like this. Her 2010 heifer calf sold for \$50,000 in the Fall Premier Sale and went on to be very successful in the show ring and is now in the donor pen at Morton Farms.
- Her pedigree is loaded with predictability. Her sire, Predator, has sired National Champions and every cow in her pedigree is a proven donor.
- Jerry Gibson purchased her grandam in the 2004 Fall Premier Sale and is still reaping the benefits from that purchase.

BW WW YW MILK M&G 4 45.7 84.8 18.8 41.6