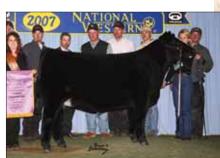

## 2 BK4j Ambition 302

Open Heifer 02.18.13 PHAF PB Maine-Anjou Reg # 437875

Predator

BK4J Underestimate 890

DMCC Lamborgini 58L Miss Jewel 19N BK Simple Solution 599S BK Pearl 420P

- Powerful, added bone & substance, bold ribbed and has the look of a future donor.
- This isn't the first time her dam has produced one like this. Her 2010 heifer calf sold for \$50,000 in the Fall Premier Sale and went on to be very successful in the show ring and is now in the donor pen at Morton Farms.
- Her pedigree is loaded with predictability. Her sire, Predator, has sired National Champions and every cow in her pedigree is a proven donor.
- Jerry Gibson purchased her grandam in the 2004 Fall Premier Sale and is still reaping the benefits from that purchase.