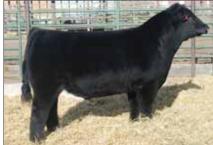

### 4 BK Amber 304

Open Heifer 04.17.13 PHAF PB Maine-Anjou

Reg # 437937

Predator

**BK Uno 809** 

DMCC Lamborgini 58L Miss Jewel 19N Hall's Legacy Plus 738G Pannell Miss 4072

- Soft made, balanced, sound, with added power.
- Full sister to Lot 3. These two females are exciting when you think about their future both in the show ring and in production.
- BK Uno 809 is an incredible female! She is perfect sized, huge bodied, extremely attractive, and a great milker.
- Predator is a breeding bull that adds performance, style, and substance.