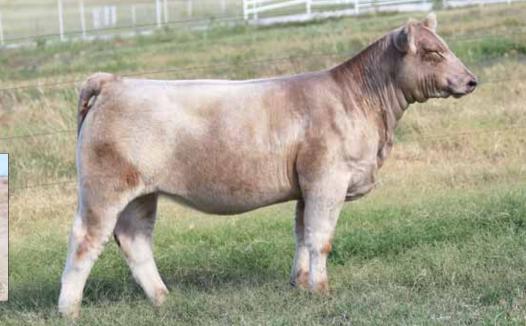

### 1 BK American Dream 301

Open Heifer 02.17.13 PHAF 75% Maine Reg # 437874

Predator

DLDJ Wrina W13

DMCC Lamborgini 58L Miss Jewel 19N SLC Sooner 101N DLDJ Trina T17

- Sound, stout, great looking, and complete. American Dream!!!!
- Her dam is sired by Sooner which needs no introduction in the Maine-Anjou world. Sooner is a legacy in our breed. He has sired countless champions and still is today.
- After watching and competing against the Predator offspring the past few years we figured he was a bull we needed to inject into our breeding program. Predator worked well for us as you can see by ones in this offering.
- Study this one long and hard!!