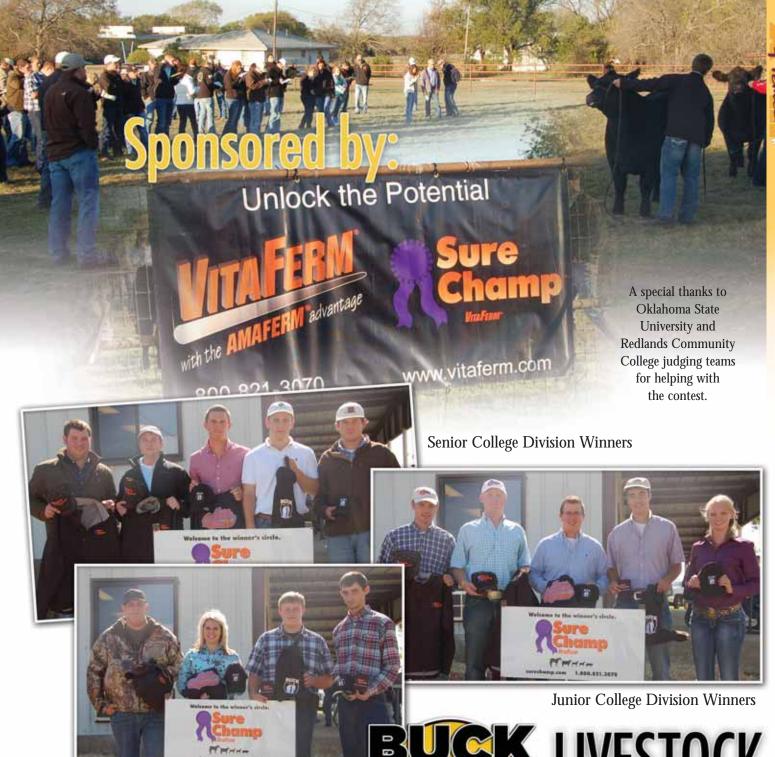

We have made some changes in our judging contest, which will begin on Saturday at 7:30 AM at the Red Barn on the north side of Highway 70, just north of the ranch. There will be 4H/FFA, Junior College, and Senior College Divisions. The contest is for individuals and will be questions only, with the awards presented at the sale. And, we are very excited to welcome Sure Champ as our judging contest sponsor again this year!

### LIVESTOCK JUDGING CONTEST

Buck Cattle Co. will have their Livestock Judging Contest on Saturday, October 19th with registration at 7:30 am. All groups and individuals are welcome - 4-H, FFA, Junior College Division, Senior College Division and individuals. Everyone is welcome to work-out on sale cattle on Friday, October 18th at 9:00 am. PRIZES AND CASH DRAWINGS!!!

Improving animal health and performance, naturally.

www.BUCKCATTLE.com

4-H/FFA Division Winners

## Saturday, October 19th

Registration begins at 7:30 a.m.

Just north of the ranch on Hwy 70 in Madill, OK

- Three divisions for individuals in 4H/FFA, Junior College and Senior College
- The contest will be Questions Only No Reasons
- Lunch will be provided

\*All college participants eligible for \$500 Cash Drawing for their team

# LIVESTOCK JUDGING CONTEST

Prizes awarded prior to our Fall Premier Sale. We hope to see you there!

Please call or message us for details or directions

(580) 795-4865 • (580) 677-2647

856Z Shock & Awe x 146