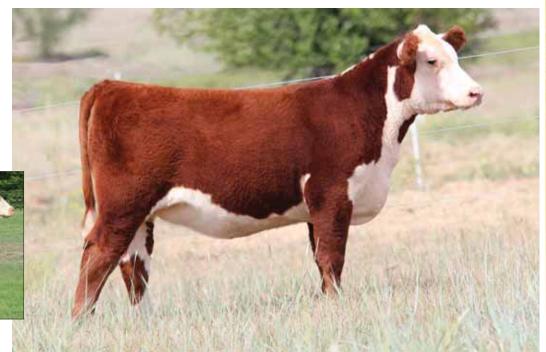

## 2 BK4j Ambition 302

Open Heifer 02.18.13 PHAF PB Maine-Anjou Reg # 437875

Predator

BK4J Underestimate 890

DMCC Lamborgini 58L Miss Jewel 19N BK Simple Solution 599S BK Pearl 420P

- Powerful, added bone & substance, bold ribbed and has the look of a future donor.
- This isn't the first time her dam has produced one like this. Her 2010 heifer calf sold for \$50,000 in the Fall Premier Sale and went on to be very successful in the show ring and is now in the donor pen at Morton Farms.
- Her pedigree is loaded with predictability. Her sire, Predator, has sired National Champions and every cow in her pedigree is a proven donor.
- Jerry Gibson purchased her grandam in the 2004 Fall Premier Sale and is still reaping the benefits from that purchase.

BW WW YW MILK M&G 4 45.7 84.8 18.8 41.6