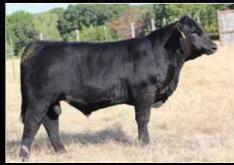

### 1 BK American Dream 301

Open Heifer 02.17.13 PHAF 75% Maine Reg # 437874

Predator

DLDJ Wrina W13

DMCC Lamborgini 58L Miss Jewel 19N SLC Sooner 101N DLDJ Trina T17

- Sound, stout, great looking, and complete. American Dream!!!!
- Her dam is sired by Sooner which needs no introduction in the Maine-Anjou world. Sooner is a legacy in our breed. He has sired countless champions and still is today.
- After watching and competing against the Predator offspring the past few years we figured he was a bull we needed to inject into our breeding program. Predator worked well for us as you can see by ones in this offering.
- Study this one long and hard!!

BW WW YW MILK M&G 2.7 46.9 89.8 17.7 41.2