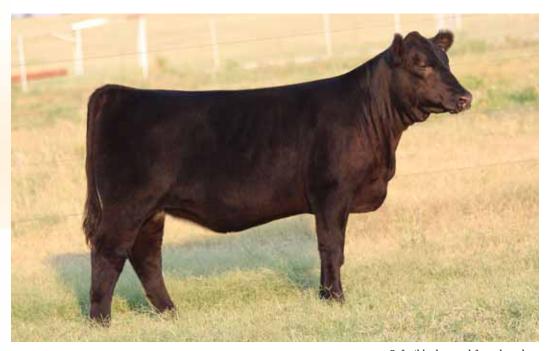

70 DiC Sydney 627

Spring Bred 04.24.06 Tattoo: 627S PHAC

Reg # 365073

BK Euchee 694N

BKDJ Landmark 179L Miss Passport DEET 94F BKDJ Backdraft 721J

Wolf Creek New York 39N

FID 391

- EPD's: BW: 3.2; WW: 46; YW: 88; MC: -2.6; Milk: 24.4; M&G: 47.4
- DJC Sydney has been a get producer for the Buck & 4J partnership. She has produced several powerful herd sires and a great female which sells as lot 19.
- She sells bred to BK Xikes X59 due 02.05.14. BK Xikes is a young herd sire the Moore's have had much success with. We AI'ed and flushed several cows to him this spring.