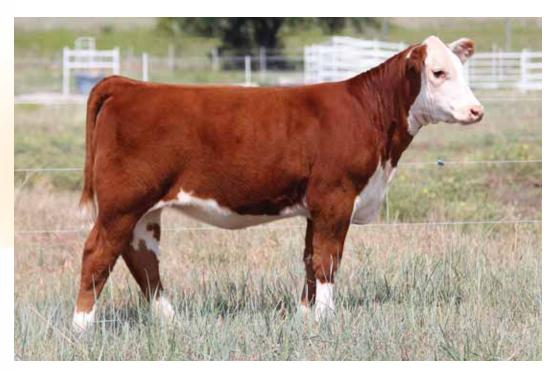

### 1 BK American Dream 301

Open Heifer 02.17.13 PHAF 75% Maine Reg # 437874

Predator

DLDJ Wrina W13

DMCC Lamborgini 58L Miss Jewel 19N SLC Sooner 101N DLDJ Trina T17

- Sound, stout, great looking, and complete. American Dream!!!!
- Her dam is sired by Sooner which needs no introduction in the Maine-Anjou world. Sooner is a legacy in our breed. He has sired countless champions and still is today.
- After watching and competing against the Predator offspring the past few years we figured he was a bull we needed to inject into our breeding program. Predator worked well for us as you can see by ones in this offering.
- Study this one long and hard!!

BW WW YW MILK M&G 2.7 46.9 89.8 17.7 41.2