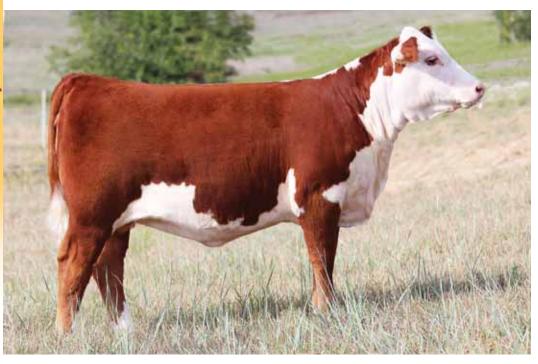

### 1 BK American Dream 301

Open Heifer 02.17.13 PHAF 75% Maine Reg # 437874

Predator

DLDJ Wrina W13

DMCC Lamborgini 58L Miss Jewel 19N SLC Sooner 101N DLDJ Trina T17

- Sound, stout, great looking, and complete. American Dream!!!!
- Her dam is sired by Sooner which needs no introduction in the Maine-Anjou world. Sooner is a legacy in our breed. He has sired countless champions and still is today.
- After watching and competing against the Predator offspring the past few years we figured he was a bull we needed to inject into our breeding program. Predator worked well for us as you can see by ones in this offering.
- Study this one long and hard!!

BW WW YW MILK M&G 2.7 46.9 89.8 17.7 41.2