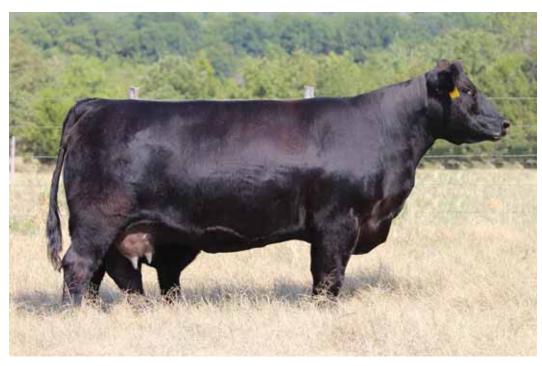

### BK Unlimited Power 472U

DMCC Limited Edition 4F x Pannell Miss 4072

BK Unlimited Power was no accident. He is sired by the great DMCC Limited Edition and his dam is the immortal Pannell Miss 4072 which is the most influential females in the breed. BK Unlimited Power is the 2013 Maine-Anjou Show Sire of the Year. In 2012-2013 He sired the Champion and Reserve Females in both the open and Junior Shows in Louisville and Denver. He also sired the Champion in Fort Worth Open Show, Reserve in Fort Worth Junior Show, Reserve in San Antonio, Reserve in Houston, and Supreme Female at the Oklahoma Youth Expo. He is a breeding bull and his daughters that are in production are impressive!! Unlimited Power semen is off the open market we will be selling 100 units in our November Online Sale. Unlimited Power is the sire to Lots 10 - 22.