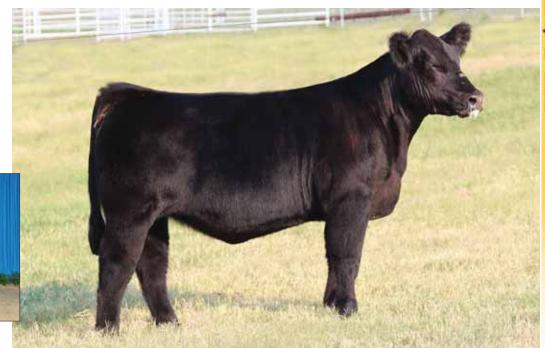

## 2 BK4j Ambition 302

Open Heifer 02.18.13 PHAF PB Maine-Anjou Reg # 437875

Predator

BK4J Underestimate 890

DMCC Lamborgini 58L Miss Jewel 19N BK Simple Solution 599S BK Pearl 420P

- Powerful, added bone & substance, bold ribbed and has the look of a future donor.
- This isn't the first time her dam has produced one like this. Her 2010 heifer calf sold for \$50,000 in the Fall Premier Sale and went on to be very successful in the show ring and is now in the donor pen at Morton Farms.
- Her pedigree is loaded with predictability. Her sire, Predator, has sired National Champions and every cow in her pedigree is a proven donor.
- Jerry Gibson purchased her grandam in the 2004 Fall Premier Sale and is still reaping the benefits from that purchase.

BW WW YW MILK M&G 4 45.7 84.8 18.8 41.6