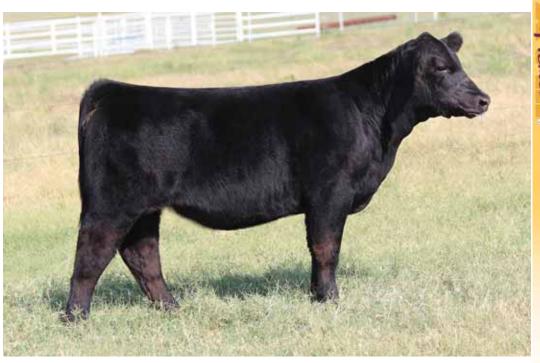

### 1 BK American Dream 301

Open Heifer 02.17.13 PHAF 75% Maine Reg # 437874

Predator

DLDJ Wrina W13

DMCC Lamborgini 58L Miss Jewel 19N SLC Sooner 101N DLDJ Trina T17

- Sound, stout, great looking, and complete. American Dream!!!!
- Her dam is sired by Sooner which needs no introduction in the Maine-Anjou world. Sooner is a legacy in our breed. He has sired countless champions and still is today.
- After watching and competing against the Predator offspring the past few years we figured he was a bull we needed to inject into our breeding program. Predator worked well for us as you can see by ones in this offering.
- Study this one long and hard!!

BW WW YW MILK M&G 2.7 46.9 89.8 17.7 41.2