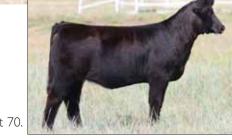

## 50 BK 411 Star 349

Open Heifer 04.01.13 Horned Hereford Reg # Pending

CRR About Time 743

HH Miss Advance 4190P

THM Durango 4037 CRR D03 Cassie 206 CL I Domino 206M HH Miss Advance 1074L

- Here is a personal favorite. She is young but study her design, shape, and structure.
- Her dam 4190 is a great female from the famed Holden operation that is a proven producer of great ones. 4190 is also the dam to the Hoffman herd bulls H Richoesha and H Bullet.
- Major League!!

BW WW YW MILK M&G 2.4 45 73 27 50