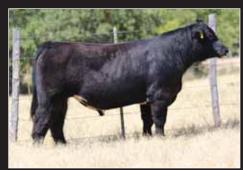

### 4 BK Amber 304

Open Heifer 04.17.13 PHAF PB Maine-Anjou

Reg # 437937

Predator

**BK Uno 809** 

DMCC Lamborgini 58L Miss Jewel 19N Hall's Legacy Plus 738G Pannell Miss 4072

- Soft made, balanced, sound, with added power.
- Full sister to Lot 3. These two females are exciting when you think about their future both in the show ring and in production.
- BK Uno 809 is an incredible female! She is perfect sized, huge bodied, extremely attractive, and a great milker.
- Predator is a breeding bull that adds performance, style, and substance.