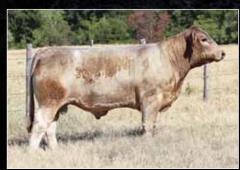

## 2 BK4j Ambition 302

Open Heifer 02.18.13 PHAF PB Maine-Anjou Reg # 437875

Predator

BK4J Underestimate 890

DMCC Lamborgini 58L Miss Jewel 19N BK Simple Solution 599S BK Pearl 420P

- Powerful, added bone & substance, bold ribbed and has the look of a future donor.
- This isn't the first time her dam has produced one like this. Her 2010 heifer calf sold for \$50,000 in the Fall Premier Sale and went on to be very successful in the show ring and is now in the donor pen at Morton Farms.
- Her pedigree is loaded with predictability. Her sire, Predator, has sired National Champions and every cow in her pedigree is a proven donor.
- Jerry Gibson purchased her grandam in the 2004 Fall Premier Sale and is still reaping the benefits from that purchase.

BW WW YW MILK M&G 4 45.7 84.8 18.8 41.6