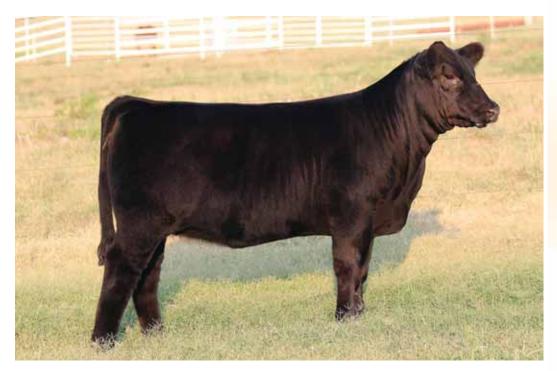

## 2 BK4j Ambition 302

Open Heifer 02.18.13 PHAF PB Maine-Anjou Reg # 437875

Predator

BK4J Underestimate 890

DMCC Lamborgini 58L Miss Jewel 19N BK Simple Solution 599S BK Pearl 420P

- Powerful, added bone & substance, bold ribbed and has the look of a future donor.
- This isn't the first time her dam has produced one like this. Her 2010 heifer calf sold for \$50,000 in the Fall Premier Sale and went on to be very successful in the show ring and is now in the donor pen at Morton Farms.
- Her pedigree is loaded with predictability. Her sire, Predator, has sired National Champions and every cow in her pedigree is a proven donor.
- Jerry Gibson purchased her grandam in the 2004 Fall Premier Sale and is still reaping the benefits from that purchase.

BW WW YW MILK M&G 4 45.7 84.8 18.8 41.6