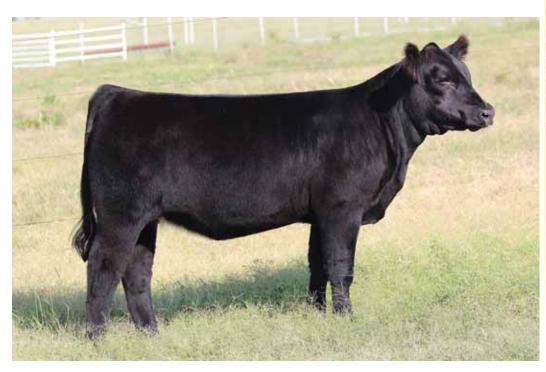

## 3 BK Amenity 303

Open Heifer 04.18.13 Test Pending PB Maine-Anjou Reg # 437936

Predator

**BK Uno 809** 

DMCC Lamborgini 58L Miss Jewel 19N Hall's Legacy Plus 738G Pannell Miss 4072

- Stout featured, soft ribbed, great looking, and sound structured.
- Her dam BK Uno is sired by Legacy Plus and out of the great Pannell Miss 4072.
   Uno has made herself a place in our ET program. Ladd Landgraf purchased her first daughter for \$12,500 in the 2010 Fall Premier Sale and won several Championships with her. These are two of the sisters and they are both really good!
- Predator has done a good job for us on power cows.
- Amenity was fighting the 100 degree BW WW YW MILK M&G temperatures at picture time but take the time and study this one. She is big time good!!