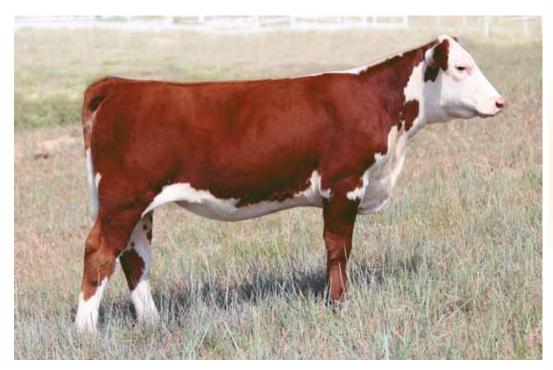

## 49 BK All Good 350

Open Heifer 02.11.13 Polled Hereford Reg # Pending Golden Oak Outcross 18U Golden Oak Fusion 3S Golden Oak Mallory 15M HH Miss Advance 4190P CL I Domino 206M HH Miss Advance 1074L

- Big footed, stout boned, extremely sound, lots of power, and lots of look!!
- This female is a show prospect but a big time breeding piece as well.

| BW  | WW | YW  | MILK | M&G |
|-----|----|-----|------|-----|
| 4.8 | 59 | 100 | 23   | 52  |