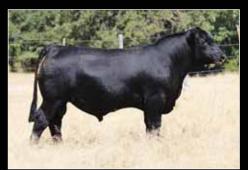

### 4 BK Amber 304

Open Heifer 04.17.13 PHAF PB Maine-Anjou

Reg # 437937

Predator

**BK Uno 809** 

DMCC Lamborgini 58L Miss Jewel 19N Hall's Legacy Plus 738G Pannell Miss 4072

- Soft made, balanced, sound, with added power.
- Full sister to Lot 3. These two females are exciting when you think about their future both in the show ring and in production.
- BK Uno 809 is an incredible female! She is perfect sized, huge bodied, extremely attractive, and a great milker.
- Predator is a breeding bull that adds performance, style, and substance.

BW WW YW MILK M&G 2.3 40.7 76.7 19 39.3

Sib to Lot 5.

5 BK Amayah 305

Open Heifer 04.01.13 THC/PHAF MaineTainer Reg # 437938

Predator

RSCC Roxbury 707L

DMCC Lamborgini 58L Miss Jewel 19N BHCS Heat Seeker Miss RSCC 4K