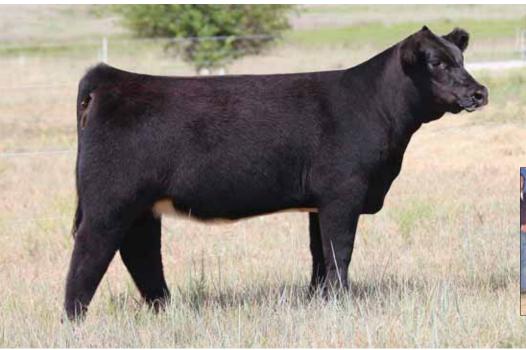

## 2 BK4j Ambition 302

Open Heifer 02.18.13 PHAF PB Maine-Anjou Reg # 437875

Predator

BK4J Underestimate 890

DMCC Lamborgini 58L Miss Jewel 19N BK Simple Solution 599S BK Pearl 420P

- Powerful, added bone & substance, bold ribbed and has the look of a future donor.
- This isn't the first time her dam has produced one like this. Her 2010 heifer calf sold for \$50,000 in the Fall Premier Sale and went on to be very successful in the show ring and is now in the donor pen at Morton Farms.
- Her pedigree is loaded with predictability. Her sire, Predator, has sired National Champions and every cow in her pedigree is a proven donor.
- Jerry Gibson purchased her grandam in the 2004 Fall Premier Sale and is still reaping the benefits from that purchase.

BW WW YW MILK M&G 4 45.7 84.8 18.8 41.6