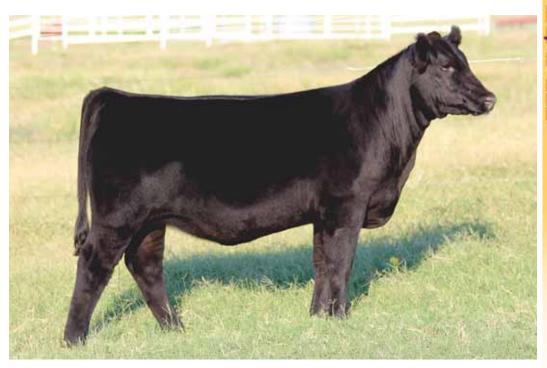

### 1 BK American Dream 301

Open Heifer 02.17.13 PHAF 75% Maine Reg # 437874

Predator

DLDJ Wrina W13

DMCC Lamborgini 58L Miss Jewel 19N SLC Sooner 101N DLDJ Trina T17

- Sound, stout, great looking, and complete. American Dream!!!!
- Her dam is sired by Sooner which needs no introduction in the Maine-Anjou world. Sooner is a legacy in our breed. He has sired countless champions and still is today.
- After watching and competing against the Predator offspring the past few years we figured he was a bull we needed to inject into our breeding program. Predator worked well for us as you can see by ones in this offering.
- Study this one long and hard!!

BW WW YW MILK M&G 2.7 46.9 89.8 17.7 41.2