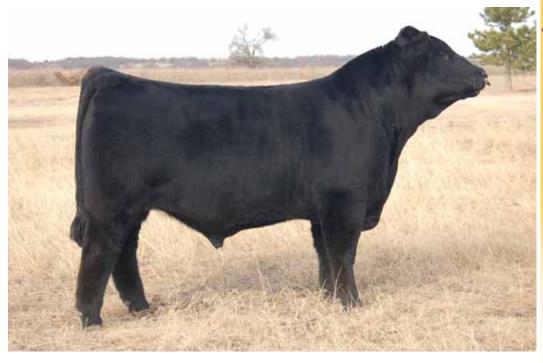

### 1 BK American Dream 301

Open Heifer 02.17.13 PHAF 75% Maine Reg # 437874

Predator

DLDJ Wrina W13

DMCC Lamborgini 58L Miss Jewel 19N SLC Sooner 101N DLDJ Trina T17

- Sound, stout, great looking, and complete. American Dream!!!!
- Her dam is sired by Sooner which needs no introduction in the Maine-Anjou world. Sooner is a legacy in our breed. He has sired countless champions and still is today.
- After watching and competing against the Predator offspring the past few years we figured he was a bull we needed to inject into our breeding program. Predator worked well for us as you can see by ones in this offering.
- Study this one long and hard!!

BW WW YW MILK M&G 2.7 46.9 89.8 17.7 41.2