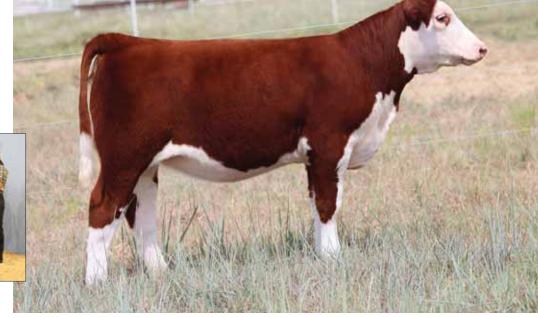

## 3 BK Amenity 303

Open Heifer 04.18.13 Test Pending PB Maine-Anjou Reg # 437936

Predator

**BK Uno 809** 

DMCC Lamborgini 58L Miss Jewel 19N Hall's Legacy Plus 738G Pannell Miss 4072

- Stout featured, soft ribbed, great looking, and sound structured.
- Her dam BK Uno is sired by Legacy Plus and out of the great Pannell Miss 4072.
   Uno has made herself a place in our ET program. Ladd Landgraf purchased her first daughter for \$12,500 in the 2010 Fall Premier Sale and won several Championships with her. These are two of the sisters and they are both really good!
- Predator has done a good job for us on power cows.
- Amenity was fighting the 100 degree BW WW YW MILK M&G temperatures at picture time but take the time and study this one. She is big time good!!