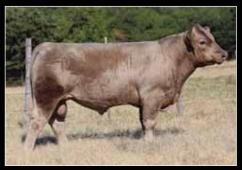

## 2 BK4j Ambition 302

Open Heifer 02.18.13 PHAF PB Maine-Anjou Reg # 437875

Predator

BK4J Underestimate 890

DMCC Lamborgini 58L Miss Jewel 19N BK Simple Solution 599S BK Pearl 420P

- Powerful, added bone & substance, bold ribbed and has the look of a future donor.
- This isn't the first time her dam has produced one like this. Her 2010 heifer calf sold for \$50,000 in the Fall Premier Sale and went on to be very successful in the show ring and is now in the donor pen at Morton Farms.
- Her pedigree is loaded with predictability. Her sire, Predator, has sired National Champions and every cow in her pedigree is a proven donor.
- Jerry Gibson purchased her grandam in the 2004 Fall Premier Sale and is still reaping the benefits from that purchase.

BW WW YW MILK M&G 4 45.7 84.8 18.8 41.6