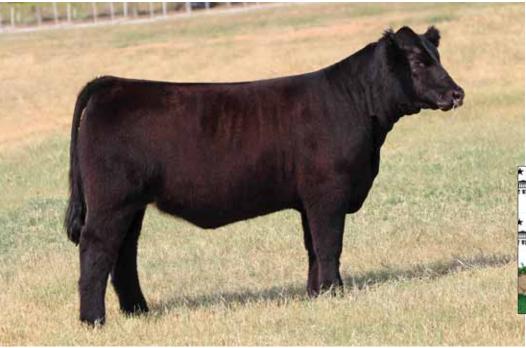

## 3 BK Amenity 303

Open Heifer 04.18.13 Test Pending PB Maine-Anjou Reg # 437936

Predator

**BK Uno 809** 

DMCC Lamborgini 58L Miss Jewel 19N Hall's Legacy Plus 738G Pannell Miss 4072

- Stout featured, soft ribbed, great looking, and sound structured.
- Her dam BK Uno is sired by Legacy Plus and out of the great Pannell Miss 4072.
   Uno has made herself a place in our ET program. Ladd Landgraf purchased her first daughter for \$12,500 in the 2010 Fall Premier Sale and won several Championships with her. These are two of the sisters and they are both really good!
- Predator has done a good job for us on power cows.
- Amenity was fighting the 100 degree BW WW YW MILK M&G temperatures at picture time but take the time and study this one. She is big time good!!