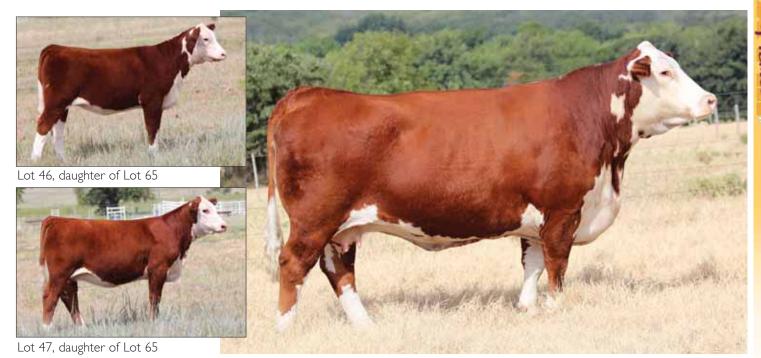

BK 4 Sexy Maid 346 46

Open Heifer 05.02.13 Polled Hereford Reg # Pending CRR About Time 743 TH 16G 20N Gemini 89T

STAR Fancy Maid 185R ET GHC STAR Moose 59M Mohican Fancy 11K

- Here is one of the babies of the entire offering. Extremely attractive, soft bodied, with plenty of power.
- Her dam 185R is a power female in our program as you can see in these next three
- Untapped first grabbed my attention in Denver in 2012 by his impressive power, look, structure, and numbers.

## 47 BK A Maid of Honor 347

Open Heifer 03.18.13 Polled Hereford Reg # Pending Golden Oak Outcross 18 Golden Oak Fusion 3S Golden Oak Mallory 15M STAR Fancy Maid 185R ETGHC STAR Moose 59M Mohican Fancy 11K

- Eye catching looks, added shape, perfect structure, and great markings.
- Her dam 185R is a power cow sired by Moose. 185R is a featured lot in the cow division of this sale.
- Outcross needs no introduction. He has produced countless champions the past few years.
- Full sister sells as Lot 48 and maternal sister sells as Lot 46.