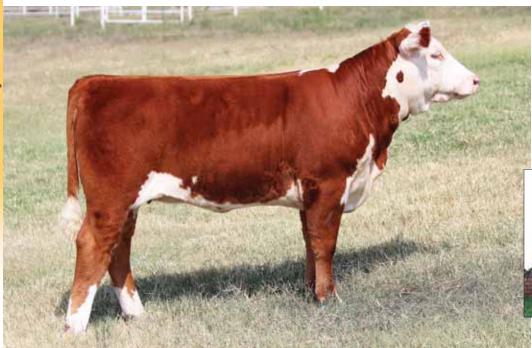

### 4 BK Amber 304

Open Heifer 04.17.13 PHAF PB Maine-Anjou

Reg # 437937

Predator

**BK Uno 809** 

DMCC Lamborgini 58L Miss Jewel 19N Hall's Legacy Plus 738G Pannell Miss 4072

- Soft made, balanced, sound, with added power.
- Full sister to Lot 3. These two females are exciting when you think about their future both in the show ring and in production.
- BK Uno 809 is an incredible female! She is perfect sized, huge bodied, extremely attractive, and a great milker.
- Predator is a breeding bull that adds performance, style, and substance.

BW WW YW MILK M&G 2.3 40.7 76.7 19 39.3

Sib to Lot 5.

5 BK Amayah 305

Open Heifer 04.01.13 THC/PHAF MaineTainer Reg # 437938

Predator

RSCC Roxbury 707L

DMCC Lamborgini 58L Miss Jewel 19N BHCS Heat Seeker Miss RSCC 4K