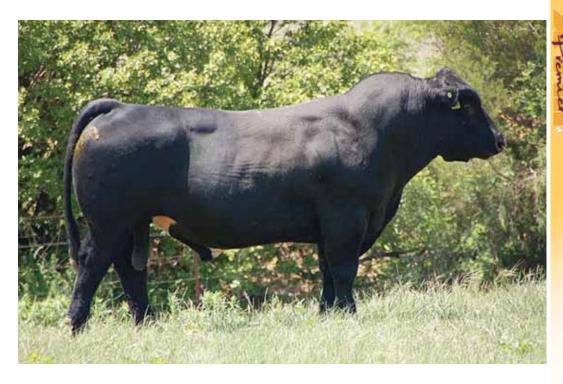

### BK Unlimited Power 472U

DMCC Limited Edition 4F x Pannell Miss 4072

BK Unlimited Power was no accident. He is sired by the great DMCC Limited Edition and his dam is the immortal Pannell Miss 4072 which is the most influential females in the breed. BK Unlimited Power is the 2013 Maine-Anjou Show Sire of the Year. In 2012-2013 He sired the Champion and Reserve Females in both the open and Junior Shows in Louisville and Denver. He also sired the Champion in Fort Worth Open Show, Reserve in Fort Worth Junior Show, Reserve in San Antonio, Reserve in Houston, and Supreme Female at the Oklahoma Youth Expo. He is a breeding bull and his daughters that are in production are impressive!! Unlimited Power semen is off the open market we will be selling 100 units in our November Online Sale. Unlimited Power is the sire to Lots 10 - 22.