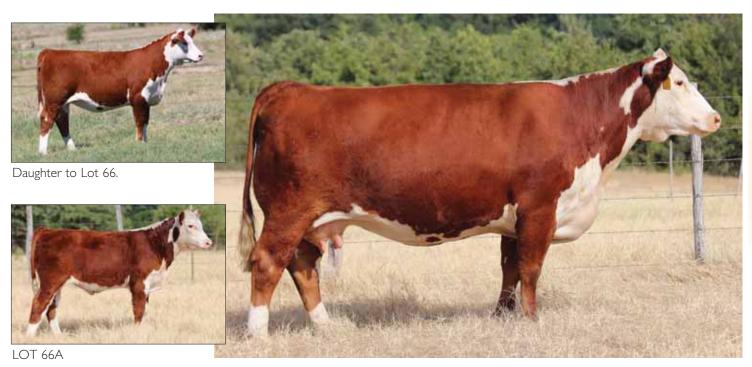

### BK CMCC Abbie 316 16

Open Heifer 04.08.13 PHAF PB Maine-Anjou Reg # 437927

BK Unforsaken 8050

**BK Unlimited Power 472**DMCC Limited Edition 4F Pannell Miss 4072 **BPJV** Hotline GF Jenna 65L

- Magnificent with added look and power.
- Abbie is a full sister to Avry Wood's 2013 Junior National Champion Maine-Anjou Female.
- Her dam, BK Unforsaken, was a huge success in the show ring and now in production. Her grandam, GF Jenna, is one of the top producing females ever at Buck Cattle Co. Lots of predictability here!!
- Full sister sells as Lot 15.