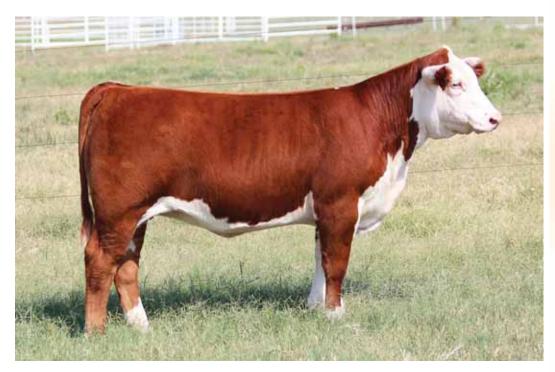

### 4 BK Amber 304

Open Heifer 04.17.13 PHAF PB Maine-Anjou

Reg # 437937

Predator

**BK Uno 809** 

DMCC Lamborgini 58L Miss Jewel 19N Hall's Legacy Plus 738G Pannell Miss 4072

- Soft made, balanced, sound, with added power.
- Full sister to Lot 3. These two females are exciting when you think about their future both in the show ring and in production.
- BK Uno 809 is an incredible female! She is perfect sized, huge bodied, extremely attractive, and a great milker.
- Predator is a breeding bull that adds performance, style, and substance.

BW WW YW MILK M&G 2.3 40.7 76.7 19 39.3

Sib to Lot 5.

5 BK Amayah 305

Open Heifer 04.01.13 THC/PHAF MaineTainer Reg # 437938

Predator

RSCC Roxbury 707L

DMCC Lamborgini 58L Miss Jewel 19N BHCS Heat Seeker Miss RSCC 4K