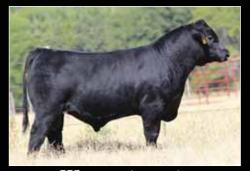

## 3 BK Amenity 303

Open Heifer 04.18.13 Test Pending PB Maine-Anjou Reg # 437936

Predator

**BK Uno 809** 

DMCC Lamborgini 58L Miss Jewel 19N Hall's Legacy Plus 738G Pannell Miss 4072

- Stout featured, soft ribbed, great looking, and sound structured.
- Her dam BK Uno is sired by Legacy Plus and out of the great Pannell Miss 4072.
   Uno has made herself a place in our ET program. Ladd Landgraf purchased her first daughter for \$12,500 in the 2010 Fall Premier Sale and won several Championships with her. These are two of the sisters and they are both really good!
- Predator has done a good job for us on power cows.
- Amenity was fighting the 100 degree BW WW YW MILK M&G temperatures at picture time but take the time and study this one. She is big time good!!