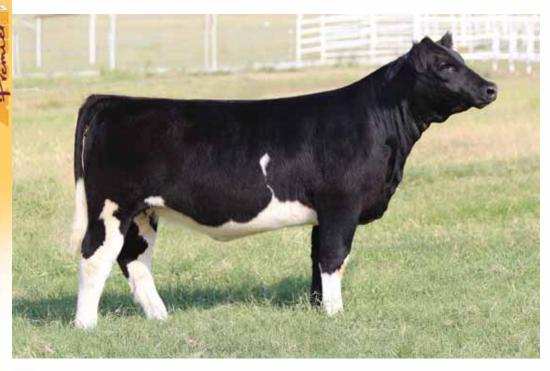

## 6 BK Ashanti 306

Open Heifer 04.06.13 THF/PHAF MaineTainer Reg # 437939

Predator

RSCC Roxbury 707L

DMCC Lamborgini 58L Miss Jewel 19N BHCS Heat Seeker Miss RSCC 4K

- Ashanti is great necked, sound footed, with plenty of power.
- She is a full sister to Lot 5 but they are made a little different. They are backed by the great Roxbury donor.
- The Roxbury daughters don't just win in the show ring, they are producers as well. We currently have three Roxbury daughters in embryo transplant.
- She will be a fun one to own!!