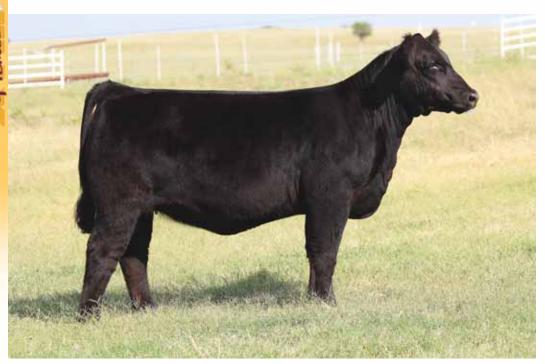

## 3 BK Amenity 303

Open Heifer 04.18.13 Test Pending PB Maine-Anjou Reg # 437936

Predator

**BK Uno 809** 

DMCC Lamborgini 58L Miss Jewel 19N Hall's Legacy Plus 738G Pannell Miss 4072

- Stout featured, soft ribbed, great looking, and sound structured.
- Her dam BK Uno is sired by Legacy Plus and out of the great Pannell Miss 4072.
   Uno has made herself a place in our ET program. Ladd Landgraf purchased her first daughter for \$12,500 in the 2010 Fall Premier Sale and won several Championships with her. These are two of the sisters and they are both really good!
- Predator has done a good job for us on power cows.
- Amenity was fighting the 100 degree BW WW YW MILK M&G temperatures at picture time but take the time and study this one. She is big time good!!