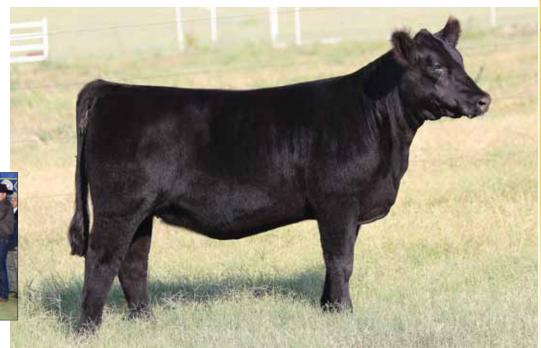

### 1 BK American Dream 301

Open Heifer 02.17.13 PHAF 75% Maine Reg # 437874

Predator

DLDJ Wrina W13

DMCC Lamborgini 58L Miss Jewel 19N SLC Sooner 101N DLDJ Trina T17

- Sound, stout, great looking, and complete. American Dream!!!!
- Her dam is sired by Sooner which needs no introduction in the Maine-Anjou world. Sooner is a legacy in our breed. He has sired countless champions and still is today.
- After watching and competing against the Predator offspring the past few years we figured he was a bull we needed to inject into our breeding program. Predator worked well for us as you can see by ones in this offering.
- Study this one long and hard!!

BW WW YW MILK M&G 2.7 46.9 89.8 17.7 41.2