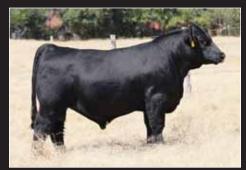

### 1 BK American Dream 301

Open Heifer 02.17.13 PHAF 75% Maine Reg # 437874

Predator

DLDJ Wrina W13

DMCC Lamborgini 58L Miss Jewel 19N SLC Sooner 101N DLDJ Trina T17

- Sound, stout, great looking, and complete. American Dream!!!!
- Her dam is sired by Sooner which needs no introduction in the Maine-Anjou world. Sooner is a legacy in our breed. He has sired countless champions and still is today.
- After watching and competing against the Predator offspring the past few years we figured he was a bull we needed to inject into our breeding program. Predator worked well for us as you can see by ones in this offering.
- Study this one long and hard!!

BW WW YW MILK M&G 2.7 46.9 89.8 17.7 41.2