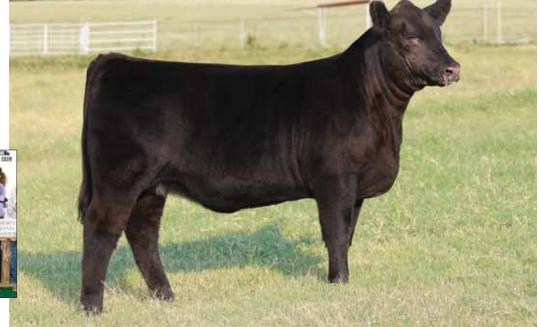

### BK4j Attention Getter 319 19

Open Heifer 03.07.13 PHAF PB Maine-Anjou Reg # 437880

**BK Unlimited Power 47** 

DJC Sydney 627

DMCC Limited Edition 4F Pannell Miss 4072 BK Euchee 694N

- Freak necked, shaggy haired, and backed with a proven pedigree.
- Her dam is sired by BK Euchee which was known for siring cattle with the added look and power.
- Her dam was purchased in this sale as a heifer calf by Jerry Gibson. She has been a consistent producer of quality and she sells in this offering.
- Wolf Creek New York 39N This female is a little green in her condition. Some of the Unlimited Power's are a little late maturing but when they turn the corner get ready, because good times are coming. They can win!!