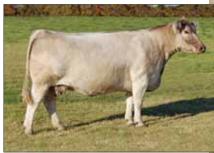

## 2 BK4j Ambition 302

Open Heifer 02.18.13 PHAF PB Maine-Anjou Reg # 437875

Predator

BK4J Underestimate 890

DMCC Lamborgini 58L Miss Jewel 19N BK Simple Solution 599S BK Pearl 420P

- Powerful, added bone & substance, bold ribbed and has the look of a future donor.
- This isn't the first time her dam has produced one like this. Her 2010 heifer calf sold for \$50,000 in the Fall Premier Sale and went on to be very successful in the show ring and is now in the donor pen at Morton Farms.
- Her pedigree is loaded with predictability. Her sire, Predator, has sired National Champions and every cow in her pedigree is a proven donor.
- Jerry Gibson purchased her grandam in the 2004 Fall Premier Sale and is still reaping the benefits from that purchase.