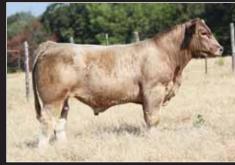

### 1 BK American Dream 301

Open Heifer 02.17.13 PHAF 75% Maine Reg # 437874

Predator

DLDJ Wrina W13

DMCC Lamborgini 58L Miss Jewel 19N SLC Sooner 101N DLDJ Trina T17

- Sound, stout, great looking, and complete. American Dream!!!!
- Her dam is sired by Sooner which needs no introduction in the Maine-Anjou world. Sooner is a legacy in our breed. He has sired countless champions and still is today.
- After watching and competing against the Predator offspring the past few years we figured he was a bull we needed to inject into our breeding program. Predator worked well for us as you can see by ones in this offering.
- Study this one long and hard!!