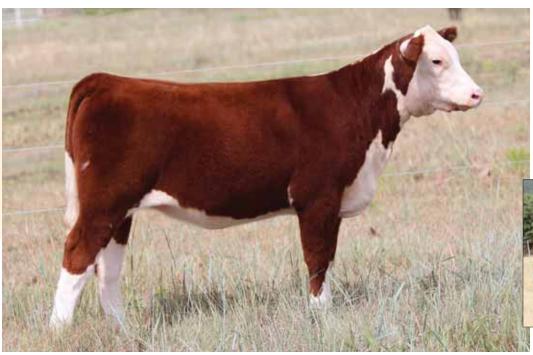

### 4 BK Amber 304

Open Heifer 04.17.13 PHAF PB Maine-Anjou

Reg # 437937

Predator

**BK Uno 809** 

DMCC Lamborgini 58L Miss Jewel 19N Hall's Legacy Plus 738G Pannell Miss 4072

- Soft made, balanced, sound, with added power.
- Full sister to Lot 3. These two females are exciting when you think about their future both in the show ring and in production.
- BK Uno 809 is an incredible female! She is perfect sized, huge bodied, extremely attractive, and a great milker.
- Predator is a breeding bull that adds performance, style, and substance.