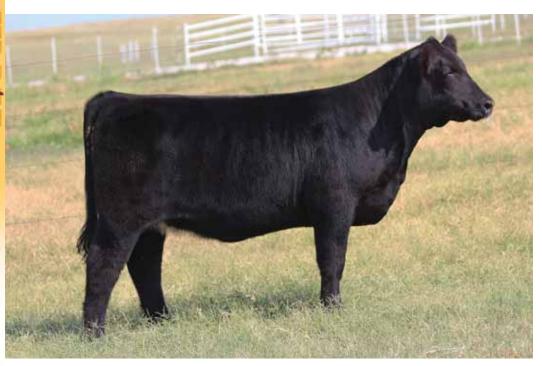

### 1 BK American Dream 301

Open Heifer 02.17.13 PHAF 75% Maine Reg # 437874

Predator

DLDJ Wrina W13

DMCC Lamborgini 58L Miss Jewel 19N SLC Sooner 101N DLDJ Trina T17

- Sound, stout, great looking, and complete. American Dream!!!!
- Her dam is sired by Sooner which needs no introduction in the Maine-Anjou world. Sooner is a legacy in our breed. He has sired countless champions and still is today.
- After watching and competing against the Predator offspring the past few years we figured he was a bull we needed to inject into our breeding program. Predator worked well for us as you can see by ones in this offering.
- Study this one long and hard!!

BW WW YW MILK M&G 2.7 46.9 89.8 17.7 41.2