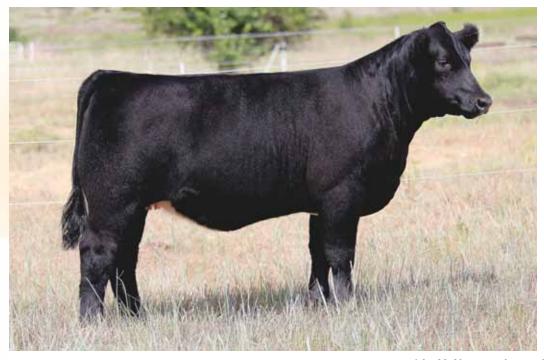

## 2 BK4j Ambition 302

Open Heifer 02.18.13 PHAF PB Maine-Anjou Reg # 437875

Predator

BK4J Underestimate 890

DMCC Lamborgini 58L Miss Jewel 19N BK Simple Solution 599S BK Pearl 420P

- Powerful, added bone & substance, bold ribbed and has the look of a future donor.
- This isn't the first time her dam has produced one like this. Her 2010 heifer calf sold for \$50,000 in the Fall Premier Sale and went on to be very successful in the show ring and is now in the donor pen at Morton Farms.
- Her pedigree is loaded with predictability. Her sire, Predator, has sired National Champions and every cow in her pedigree is a proven donor.
- Jerry Gibson purchased her grandam in the 2004 Fall Premier Sale and is still reaping the benefits from that purchase.

BW WW YW MILK M&G 4 45.7 84.8 18.8 41.6