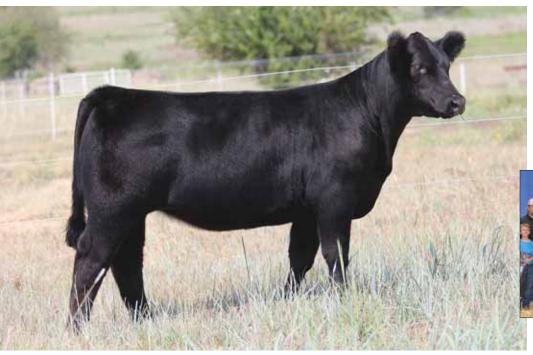

### 1 BK American Dream 301

Open Heifer 02.17.13 PHAF 75% Maine Reg # 437874

Predator

DLDJ Wrina W13

DMCC Lamborgini 58L Miss Jewel 19N SLC Sooner 101N DLDJ Trina T17

- Sound, stout, great looking, and complete. American Dream!!!!
- Her dam is sired by Sooner which needs no introduction in the Maine-Anjou world. Sooner is a legacy in our breed. He has sired countless champions and still is today.
- After watching and competing against the Predator offspring the past few years we figured he was a bull we needed to inject into our breeding program. Predator worked well for us as you can see by ones in this offering.
- Study this one long and hard!!