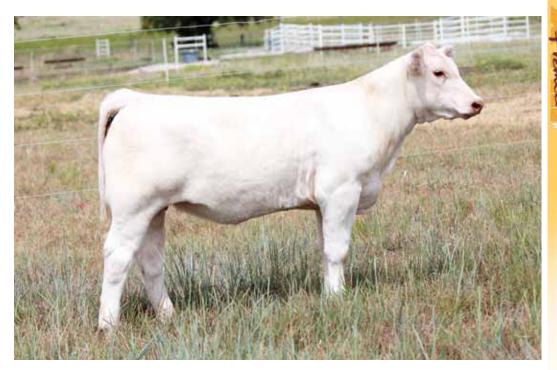

### 1 BK American Dream 301

Open Heifer 02.17.13 PHAF 75% Maine Reg # 437874

Predator

DLDJ Wrina W13

DMCC Lamborgini 58L Miss Jewel 19N SLC Sooner 101N DLDJ Trina T17

- Sound, stout, great looking, and complete. American Dream!!!!
- Her dam is sired by Sooner which needs no introduction in the Maine-Anjou world. Sooner is a legacy in our breed. He has sired countless champions and still is today.
- After watching and competing against the Predator offspring the past few years we figured he was a bull we needed to inject into our breeding program. Predator worked well for us as you can see by ones in this offering.
- Study this one long and hard!!