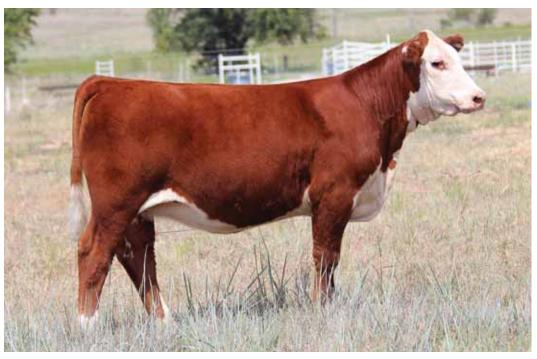

## 50 BK 411 Star 349

Open Heifer 04.01.13 Horned Hereford Reg # Pending

CRR About Time 743

HH Miss Advance 4190P

THM Durango 4037 CRR D03 Cassie 206 CL I Domino 206M HH Miss Advance 1074L

- Here is a personal favorite. She is young but study her design, shape, and structure.
- Her dam 4190 is a great female from the famed Holden operation that is a proven producer of great ones. 4190 is also the dam to the Hoffman herd bulls H Richoesha and H Bullet.
- Major League!!

BW WW YW MILK M&G 2.4 45 73 27 50