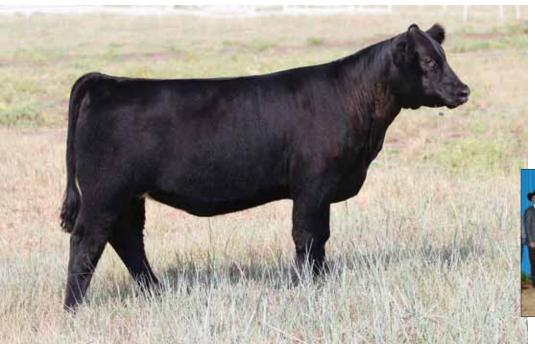

## 3 BK Amenity 303

Open Heifer 04.18.13 Test Pending PB Maine-Anjou Reg # 437936

Predator

**BK Uno 809** 

DMCC Lamborgini 58L Miss Jewel 19N Hall's Legacy Plus 738G Pannell Miss 4072

- Stout featured, soft ribbed, great looking, and sound structured.
- Her dam BK Uno is sired by Legacy Plus and out of the great Pannell Miss 4072.
   Uno has made herself a place in our ET program. Ladd Landgraf purchased her first daughter for \$12,500 in the 2010 Fall Premier Sale and won several Championships with her. These are two of the sisters and they are both really good!
- Predator has done a good job for us on power cows.
- Amenity was fighting the 100 degree BW WW YW MILK M&G temperatures at picture time but take the time and study this one. She is big time good!!