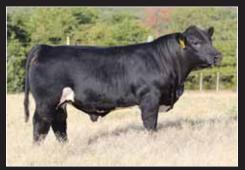

## 2 BK4j Ambition 302

Open Heifer 02.18.13 PHAF PB Maine-Anjou Reg # 437875

Predator

BK4J Underestimate 890

DMCC Lamborgini 58L Miss Jewel 19N BK Simple Solution 599S BK Pearl 420P

- Powerful, added bone & substance, bold ribbed and has the look of a future donor.
- This isn't the first time her dam has produced one like this. Her 2010 heifer calf sold for \$50,000 in the Fall Premier Sale and went on to be very successful in the show ring and is now in the donor pen at Morton Farms.
- Her pedigree is loaded with predictability. Her sire, Predator, has sired National Champions and every cow in her pedigree is a proven donor.
- Jerry Gibson purchased her grandam in the 2004 Fall Premier Sale and is still reaping the benefits from that purchase.

BW WW YW MILK M&G 4 45.7 84.8 18.8 41.6