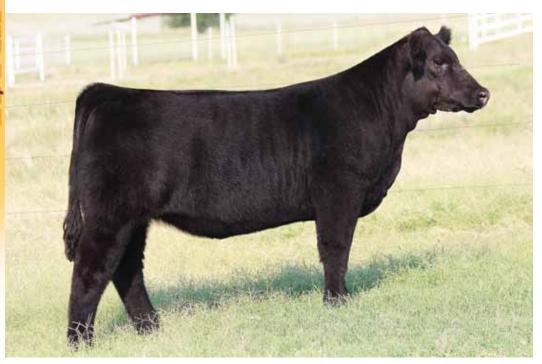

### 1 BK American Dream 301

Open Heifer 02.17.13 PHAF 75% Maine Reg # 437874

Predator

DLDJ Wrina W13

DMCC Lamborgini 58L Miss Jewel 19N SLC Sooner 101N DLDJ Trina T17

- Sound, stout, great looking, and complete. American Dream!!!!
- Her dam is sired by Sooner which needs no introduction in the Maine-Anjou world. Sooner is a legacy in our breed. He has sired countless champions and still is today.
- After watching and competing against the Predator offspring the past few years we figured he was a bull we needed to inject into our breeding program. Predator worked well for us as you can see by ones in this offering.
- Study this one long and hard!!

BW WW YW MILK M&G 2.7 46.9 89.8 17.7 41.2