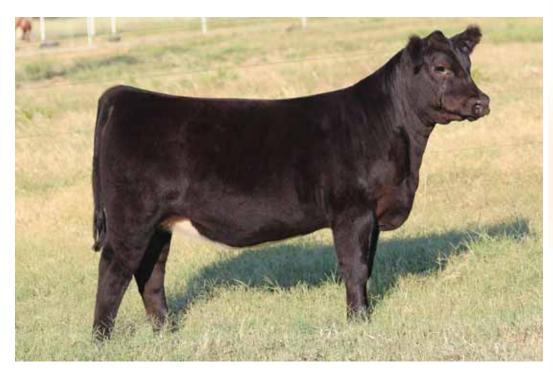

## 2 BK4j Ambition 302

Open Heifer 02.18.13 PHAF PB Maine-Anjou Reg # 437875

Predator

BK4J Underestimate 890

DMCC Lamborgini 58L Miss Jewel 19N BK Simple Solution 599S BK Pearl 420P

- Powerful, added bone & substance, bold ribbed and has the look of a future donor.
- This isn't the first time her dam has produced one like this. Her 2010 heifer calf sold for \$50,000 in the Fall Premier Sale and went on to be very successful in the show ring and is now in the donor pen at Morton Farms.
- Her pedigree is loaded with predictability. Her sire, Predator, has sired National Champions and every cow in her pedigree is a proven donor.
- Jerry Gibson purchased her grandam in the 2004 Fall Premier Sale and is still reaping the benefits from that purchase.

BW WW YW MILK M&G 4 45.7 84.8 18.8 41.6