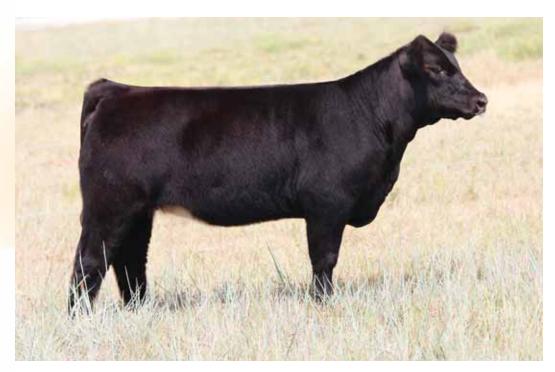

### 1 BK American Dream 301

Open Heifer 02.17.13 PHAF 75% Maine Reg # 437874

Predator

DLDJ Wrina W13

DMCC Lamborgini 58L Miss Jewel 19N SLC Sooner 101N DLDJ Trina T17

- Sound, stout, great looking, and complete. American Dream!!!!
- Her dam is sired by Sooner which needs no introduction in the Maine-Anjou world. Sooner is a legacy in our breed. He has sired countless champions and still is today.
- After watching and competing against the Predator offspring the past few years we figured he was a bull we needed to inject into our breeding program. Predator worked well for us as you can see by ones in this offering.
- Study this one long and hard!!

BW WW YW MILK M&G 2.7 46.9 89.8 17.7 41.2