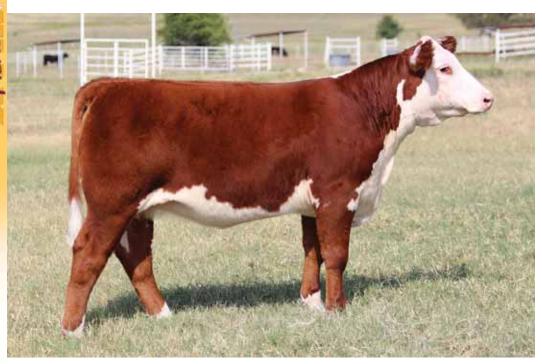

### 1 BK American Dream 301

Open Heifer 02.17.13 PHAF 75% Maine Reg # 437874

Predator

DLDJ Wrina W13

DMCC Lamborgini 58L Miss Jewel 19N SLC Sooner 101N DLDJ Trina T17

- Sound, stout, great looking, and complete. American Dream!!!!
- Her dam is sired by Sooner which needs no introduction in the Maine-Anjou world. Sooner is a legacy in our breed. He has sired countless champions and still is today.
- After watching and competing against the Predator offspring the past few years we figured he was a bull we needed to inject into our breeding program. Predator worked well for us as you can see by ones in this offering.
- Study this one long and hard!!

BW WW YW MILK M&G 2.7 46.9 89.8 17.7 41.2