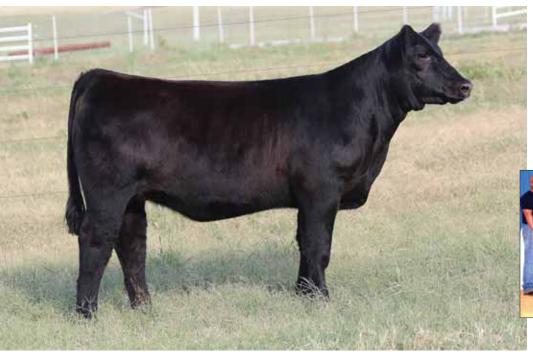

## 3 BK Amenity 303

Open Heifer 04.18.13 Test Pending PB Maine-Anjou Reg # 437936

Predator

**BK Uno 809** 

DMCC Lamborgini 58L Miss Jewel 19N Hall's Legacy Plus 738G Pannell Miss 4072

- Stout featured, soft ribbed, great looking, and sound structured.
- Her dam BK Uno is sired by Legacy Plus and out of the great Pannell Miss 4072.
   Uno has made herself a place in our ET program. Ladd Landgraf purchased her first daughter for \$12,500 in the 2010 Fall Premier Sale and won several Championships with her. These are two of the sisters and they are both really good!
- Predator has done a good job for us on power cows.
- Amenity was fighting the 100 degree BW WW YW MILK M&G temperatures at picture time but take the time and study this one. She is big time good!!