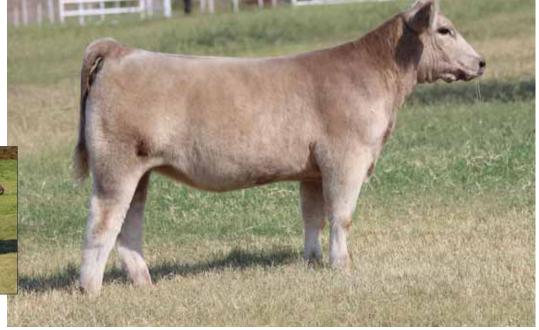

### 1 BK American Dream 301

Open Heifer 02.17.13 PHAF 75% Maine Reg # 437874

Predator

DLDJ Wrina W13

DMCC Lamborgini 58L Miss Jewel 19N SLC Sooner 101N DLDJ Trina T17

- Sound, stout, great looking, and complete. American Dream!!!!
- Her dam is sired by Sooner which needs no introduction in the Maine-Anjou world. Sooner is a legacy in our breed. He has sired countless champions and still is today.
- After watching and competing against the Predator offspring the past few years we figured he was a bull we needed to inject into our breeding program. Predator worked well for us as you can see by ones in this offering.
- Study this one long and hard!!