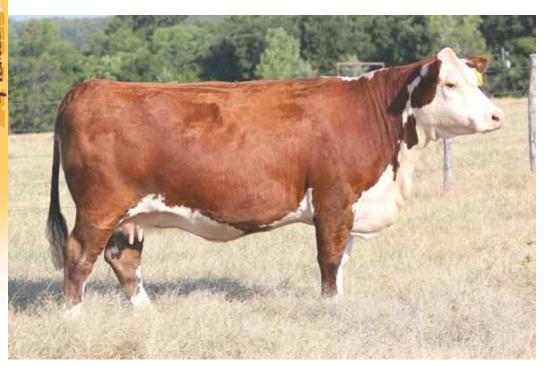

### 1 BK American Dream 301

Open Heifer 02.17.13 PHAF 75% Maine Reg # 437874

Predator

DLDJ Wrina W13

DMCC Lamborgini 58L Miss Jewel 19N SLC Sooner 101N DLDJ Trina T17

- Sound, stout, great looking, and complete. American Dream!!!!
- Her dam is sired by Sooner which needs no introduction in the Maine-Anjou world. Sooner is a legacy in our breed. He has sired countless champions and still is today.
- After watching and competing against the Predator offspring the past few years we figured he was a bull we needed to inject into our breeding program. Predator worked well for us as you can see by ones in this offering.
- Study this one long and hard!!