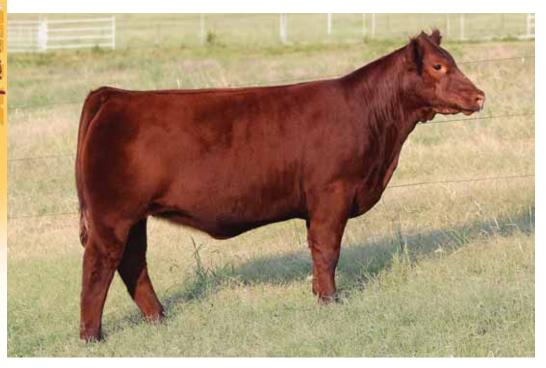

### BK4j Attention Getter 319 19

Open Heifer 03.07.13 PHAF PB Maine-Anjou Reg # 437880

**BK Unlimited Power 47** 

DJC Sydney 627

DMCC Limited Edition 4F Pannell Miss 4072 BK Euchee 694N

- Freak necked, shaggy haired, and backed with a proven pedigree.
- Her dam is sired by BK Euchee which was known for siring cattle with the added look and power.
- Her dam was purchased in this sale as a heifer calf by Jerry Gibson. She has been a consistent producer of quality and she sells in this offering.
- Wolf Creek New York 39N This female is a little green in her condition. Some of the Unlimited Power's are a little late maturing but when they turn the corner get ready, because good times are coming. They can win!!