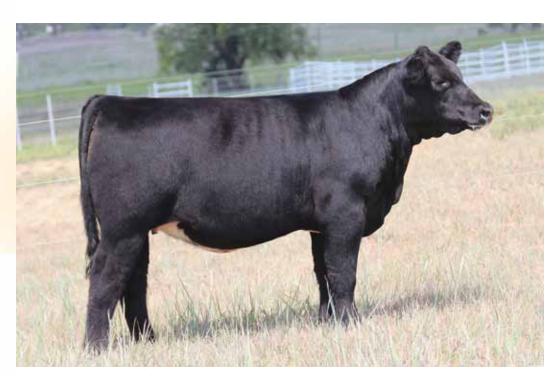

## 3 BK Amenity 303

Open Heifer 04.18.13 Test Pending PB Maine-Anjou Reg # 437936

Predator

**BK Uno 809** 

DMCC Lamborgini 58L Miss Jewel 19N Hall's Legacy Plus 738G Pannell Miss 4072

- Stout featured, soft ribbed, great looking, and sound structured.
- Her dam BK Uno is sired by Legacy Plus and out of the great Pannell Miss 4072.
   Uno has made herself a place in our ET program. Ladd Landgraf purchased her first daughter for \$12,500 in the 2010 Fall Premier Sale and won several Championships with her. These are two of the sisters and they are both really good!
- Predator has done a good job for us on power cows.
- Amenity was fighting the 100 degree BW WW YW MILK M&G temperatures at picture time but take the time and study this one. She is big time good!!