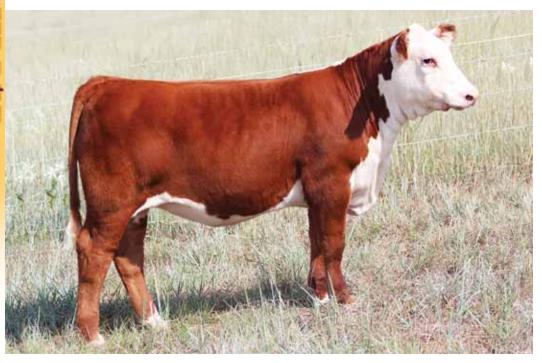

### BK Aneesha 352 52

Open Heifer 05.03.13 Homed Hereford Reg # Pending

CRR About Time 743

DJC Bright Keysha ET

THM Durango 4037 CRR D03 Cassie 206 STAR Bright Future 533P ET SSF Keysha 949

- You won't miss this one! She is made right and has a presence about her you won't miss.
- Her dam, DJC Bright Keysha, has done a great job for our program. She produced our top selling female in the 2012 Spring Edition Sale which went on to win her division at JNHE and was Grand Champion at the Illinois State Fair.
- This is the first time we have bred DJC Bright Keysha to About Time and we were impressed!!