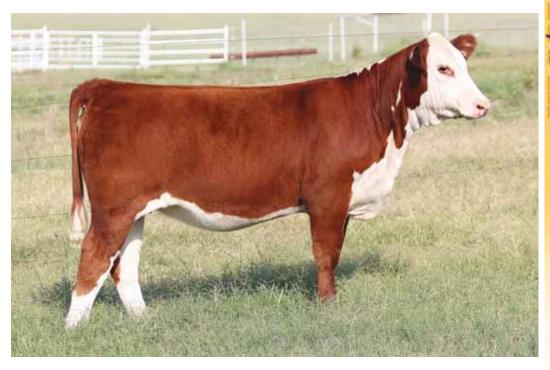

## 3 BK Amenity 303

Open Heifer 04.18.13 Test Pending PB Maine-Anjou Reg # 437936

Predator

**BK Uno 809** 

DMCC Lamborgini 58L Miss Jewel 19N Hall's Legacy Plus 738G Pannell Miss 4072

- Stout featured, soft ribbed, great looking, and sound structured.
- Her dam BK Uno is sired by Legacy Plus and out of the great Pannell Miss 4072.
   Uno has made herself a place in our ET program. Ladd Landgraf purchased her first daughter for \$12,500 in the 2010 Fall Premier Sale and won several Championships with her. These are two of the sisters and they are both really good!
- Predator has done a good job for us on power cows.
- Amenity was fighting the 100 degree BW WW YW MILK M&G temperatures at picture time but take the time and study this one. She is big time good!!