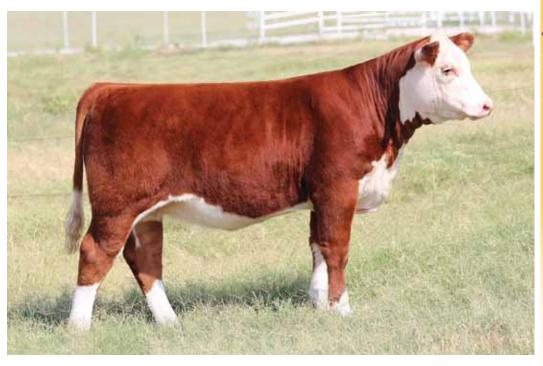

## 2 BK4j Ambition 302

Open Heifer 02.18.13 PHAF PB Maine-Anjou Reg # 437875

Predator

BK4J Underestimate 890

DMCC Lamborgini 58L Miss Jewel 19N BK Simple Solution 599S BK Pearl 420P

- Powerful, added bone & substance, bold ribbed and has the look of a future donor.
- This isn't the first time her dam has produced one like this. Her 2010 heifer calf sold for \$50,000 in the Fall Premier Sale and went on to be very successful in the show ring and is now in the donor pen at Morton Farms.
- Her pedigree is loaded with predictability. Her sire, Predator, has sired National Champions and every cow in her pedigree is a proven donor.
- Jerry Gibson purchased her grandam in the 2004 Fall Premier Sale and is still reaping the benefits from that purchase.

BW WW YW MILK M&G 4 45.7 84.8 18.8 41.6