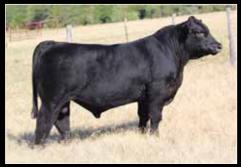

## 3 BK Amenity 303

Open Heifer 04.18.13 Test Pending PB Maine-Anjou Reg # 437936

Predator

**BK Uno 809** 

DMCC Lamborgini 58L Miss Jewel 19N Hall's Legacy Plus 738G Pannell Miss 4072

- Stout featured, soft ribbed, great looking, and sound structured.
- Her dam BK Uno is sired by Legacy Plus and out of the great Pannell Miss 4072.
   Uno has made herself a place in our ET program. Ladd Landgraf purchased her first daughter for \$12,500 in the 2010 Fall Premier Sale and won several Championships with her. These are two of the sisters and they are both really good!
- Predator has done a good job for us on power cows.
- Amenity was fighting the 100 degree BW WW YW MILK M&G temperatures at picture time but take the time and study this one. She is big time good!!