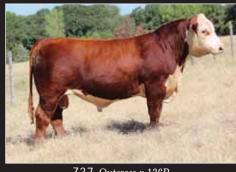

### BK American Girl 345 45

Open Heifer 02.14.13 Polled Hereford Reg # Pending

CRR About Time 743 **TH 89T 743 Untapped 425X ET**TH 16G 20N Gemini 89T STAR TRF Battle Chief 356P Lake Miss Morgie 337U Lake 002 Morgan 241P

- Striking looks, sappy bellied, added power, and short marked.
- Her dam 337U has done a great job in our ET program.
- This was our first calf we had born sired by Untapped and we were impressed.

STAR FAncy Maid 185R, dam to Lot 46.