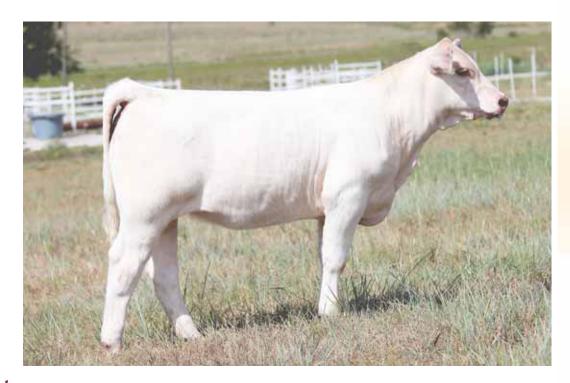

## 2 BK4j Ambition 302

Open Heifer 02.18.13 PHAF PB Maine-Anjou Reg # 437875

Predator

BK4J Underestimate 890

DMCC Lamborgini 58L Miss Jewel 19N BK Simple Solution 599S BK Pearl 420P

- Powerful, added bone & substance, bold ribbed and has the look of a future donor.
- This isn't the first time her dam has produced one like this. Her 2010 heifer calf sold for \$50,000 in the Fall Premier Sale and went on to be very successful in the show ring and is now in the donor pen at Morton Farms.
- Her pedigree is loaded with predictability. Her sire, Predator, has sired National Champions and every cow in her pedigree is a proven donor.
- Jerry Gibson purchased her grandam in the 2004 Fall Premier Sale and is still reaping the benefits from that purchase.