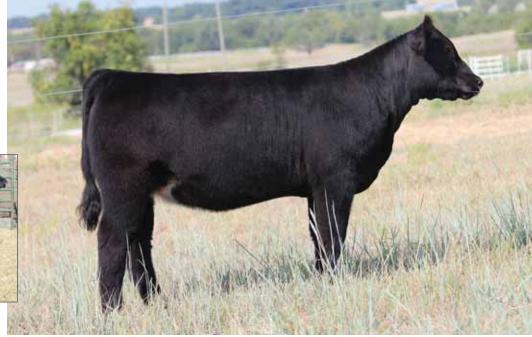

## 3 BK Amenity 303

Open Heifer 04.18.13 Test Pending PB Maine-Anjou Reg # 437936

Predator

**BK Uno 809** 

DMCC Lamborgini 58L Miss Jewel 19N Hall's Legacy Plus 738G Pannell Miss 4072

- Stout featured, soft ribbed, great looking, and sound structured.
- Her dam BK Uno is sired by Legacy Plus and out of the great Pannell Miss 4072.
   Uno has made herself a place in our ET program. Ladd Landgraf purchased her first daughter for \$12,500 in the 2010 Fall Premier Sale and won several Championships with her. These are two of the sisters and they are both really good!
- Predator has done a good job for us on power cows.
- Amenity was fighting the 100 degree BW WW YW MILK M&G temperatures at picture time but take the time and study this one. She is big time good!!