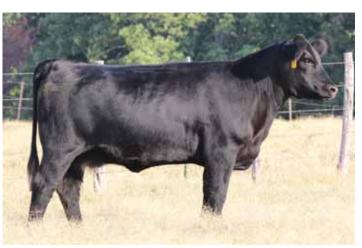

70 DiC Sydney 627

Spring Bred 04.24.06 Tattoo: 627S PHAC

Reg # 365073

BK Euchee 694N

BKDJ Landmark 179L Miss Passport DEET 94F BKDJ Backdraft 721J

Wolf Creek New York 39N

FID 391

- EPD's: BW: 3.2; WW: 46; YW: 88; MC: -2.6; Milk: 24.4; M&G: 47.4
- DJC Sydney has been a get producer for the Buck & 4J partnership. She has produced several powerful herd sires and a great female which sells as lot 19.
- She sells bred to BK Xikes X59 due 02.05.14. BK Xikes is a young herd sire the Moore's have had much success with. We AI'ed and flushed several cows to him this spring.

Lot 19, daughter of Lot 70.