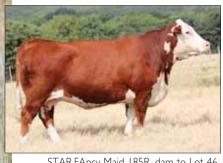

- Striking looks, sappy bellied, added power, and short marked.
- Her dam 337U has done a great job in our ET program.
- This was our first calf we had born sired by Untapped and we were impressed.

STAR FAncy Maid 185R, dam to Lot 46.

## STAR Fancy Maid 185R ET

Fall Pair 02.10.05 Tattoo: 185R Polled Hereford Reg# 42564660

Mohican Fancy IIK

GHC STAR Moose 59M Walpole Philis 13F WTK 75A Continental 66F Harold's Drummond 56G Mohican Fancy 37E

- We have always tried to offer some elite donors in each Fall Premier Sale. This is our first year to include some Hereford donors and Fancy Maid is definitely an elite proven donor.
- We purchased her from Star Lake in 2010 and have had her in our ET program. You can take a look at her daughters selling in this offering and I think you will agree she is an elite donor. Her daughters sell as Lots 46, 47, & 48.
- She sells open and ready to flush.