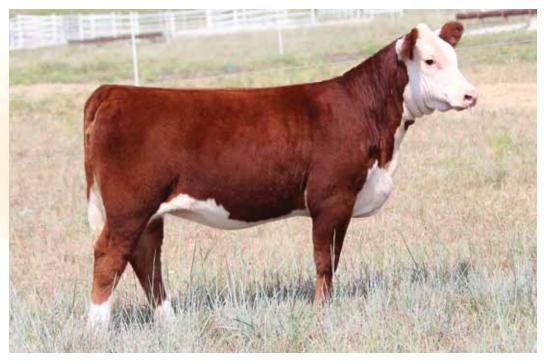

## 2 BK4j Ambition 302

Open Heifer 02.18.13 PHAF PB Maine-Anjou Reg # 437875

Predator

BK4J Underestimate 890

DMCC Lamborgini 58L Miss Jewel 19N BK Simple Solution 599S BK Pearl 420P

- Powerful, added bone & substance, bold ribbed and has the look of a future donor.
- This isn't the first time her dam has produced one like this. Her 2010 heifer calf sold for \$50,000 in the Fall Premier Sale and went on to be very successful in the show ring and is now in the donor pen at Morton Farms.
- Her pedigree is loaded with predictability. Her sire, Predator, has sired National Champions and every cow in her pedigree is a proven donor.
- Jerry Gibson purchased her grandam in the 2004 Fall Premier Sale and is still reaping the benefits from that purchase.

BW WW YW MILK M&G 4 45.7 84.8 18.8 41.6