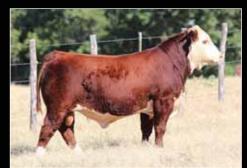

### 1 BK American Dream 301

Open Heifer 02.17.13 PHAF 75% Maine Reg # 437874

Predator

DLDJ Wrina W13

DMCC Lamborgini 58L Miss Jewel 19N SLC Sooner 101N DLDJ Trina T17

- Sound, stout, great looking, and complete. American Dream!!!!
- Her dam is sired by Sooner which needs no introduction in the Maine-Anjou world. Sooner is a legacy in our breed. He has sired countless champions and still is today.
- After watching and competing against the Predator offspring the past few years we figured he was a bull we needed to inject into our breeding program. Predator worked well for us as you can see by ones in this offering.
- Study this one long and hard!!

BW WW YW MILK M&G 2.7 46.9 89.8 17.7 41.2