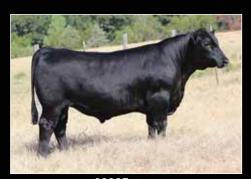

### 4 BK Amber 304

Open Heifer 04.17.13 PHAF PB Maine-Anjou

Reg # 437937

Predator

**BK Uno 809** 

DMCC Lamborgini 58L Miss Jewel 19N Hall's Legacy Plus 738G Pannell Miss 4072

- Soft made, balanced, sound, with added power.
- Full sister to Lot 3. These two females are exciting when you think about their future both in the show ring and in production.
- BK Uno 809 is an incredible female! She is perfect sized, huge bodied, extremely attractive, and a great milker.
- Predator is a breeding bull that adds performance, style, and substance.

BW WW YW MILK M&G 2.3 40.7 76.7 19 39.3

Sib to Lot 5.

5 BK Amayah 305

Open Heifer 04.01.13 THC/PHAF MaineTainer Reg # 437938

Predator

RSCC Roxbury 707L

DMCC Lamborgini 58L Miss Jewel 19N BHCS Heat Seeker Miss RSCC 4K