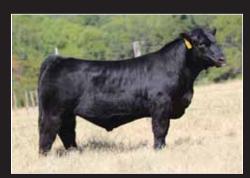

## 3 BK Amenity 303

Open Heifer 04.18.13 Test Pending PB Maine-Anjou Reg # 437936

Predator

**BK Uno 809** 

DMCC Lamborgini 58L Miss Jewel 19N Hall's Legacy Plus 738G Pannell Miss 4072

- Stout featured, soft ribbed, great looking, and sound structured.
- Her dam BK Uno is sired by Legacy Plus and out of the great Pannell Miss 4072.
   Uno has made herself a place in our ET program. Ladd Landgraf purchased her first daughter for \$12,500 in the 2010 Fall Premier Sale and won several Championships with her. These are two of the sisters and they are both really good!
- Predator has done a good job for us on power cows.
- Amenity was fighting the 100 degree BW WW YW MILK M&G temperatures at picture time but take the time and study this one. She is big time good!!

### 4 BK Amber 304

Open Heifer 04.17.13 PHAF PB Maine-Anjou

Reg # 437937

Predator

**BK Uno 809** 

DMCC Lamborgini 58L Miss Jewel 19N Hall's Legacy Plus 738G Pannell Miss 4072

- Soft made, balanced, sound, with added power.
- Full sister to Lot 3. These two females are exciting when you think about their future both in the show ring and in production.
- BK Uno 809 is an incredible female! She is perfect sized, huge bodied, extremely attractive, and a great milker.
- Predator is a breeding bull that adds performance, style, and substance.