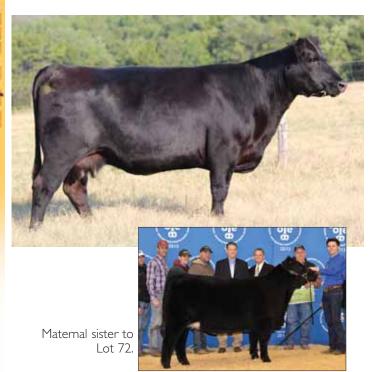

## 69 CMCC Uncanny 886

Spring Bred 02.26.08 Tattoo: 886U PHAF MaineTainer Reg # 428514

TNAT Parker

KGST Fear This JAM Miss Kami 31G

Angus

Angus Angus

- Here is another established female. She produced two herd bulls and her third calf
  was a heifer, which sold to the Thomas family in Texas in last year's Fall Premier
  Sale.
- The Parker daughters have proven to be some of the very best females we own.
- She sells bred to BK Unlimited Power due 02.05.14.
- Owned with Bobby Price