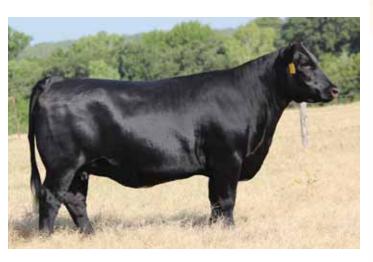

## 68 GCC Sioux Miss 7/01T

Spring Bred 04.06.07 Tattoo: 701T PHAF Maine Tainer Reg # 386654

Irish Whiskey

UC Angus 0/023

BK Icepick 472J NTC 615 Ever Ready Angus Angus

- Bred to BK Unlimited Power; due 03.02.14.
- We try to offer some of our very best donors in this sale each year. We don't have a better looking female on the ranch than 701.
- She is sired by Irish Whiskey and has proven herself to be an outstanding donor. She is PHAF so you can breed her anyway you want!
- 4JG Ranches bought this great female a couple of years ago and have flushed her with success.
- Buy this one with 100% confidence, it's hard to find this kind anywhere!!