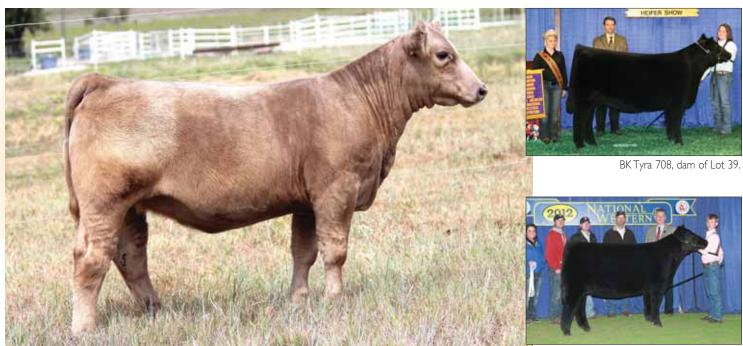

## 39 BK Bond All Purpose 339

Open Heifer 03.02.13 PHAF 75% Maine Reg # 437945

BK Sting X8

BK Tyra 708

Yellow Jacket GCC Irish Whiskey 001R BKRF Power House 158P BOE Miss Tyra

- Choke necked, huge hipped, and heavy structured.
- Her dam had a very successful show career. She was Champion at the Chianina Junior Nationals, Reserve Champion at the American Royal, Champion at NAILE, Reserve Champion in Denver, and Champion in Fort Worth.
- A maternal sister to her was the 2012 National Western Reserve Champion Maine-Anjou Female.