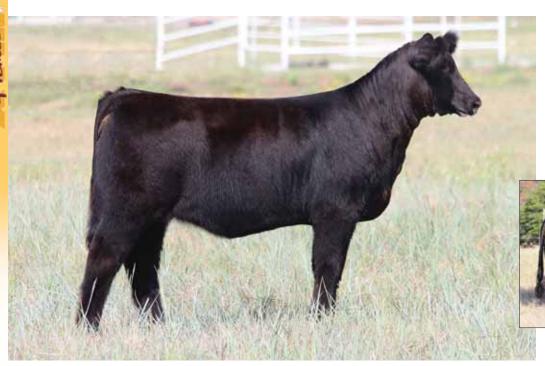

### BK4j Attention Getter 319 19

Open Heifer 03.07.13 PHAF PB Maine-Anjou Reg # 437880

**BK Unlimited Power 47** 

DJC Sydney 627

DMCC Limited Edition 4F Pannell Miss 4072 BK Euchee 694N

- Freak necked, shaggy haired, and backed with a proven pedigree.
- Her dam is sired by BK Euchee which was known for siring cattle with the added look and power.
- Her dam was purchased in this sale as a heifer calf by Jerry Gibson. She has been a consistent producer of quality and she sells in this offering.
- Wolf Creek New York 39N This female is a little green in her condition. Some of the Unlimited Power's are a little late maturing but when they turn the corner get ready, because good times are coming. They can win!!