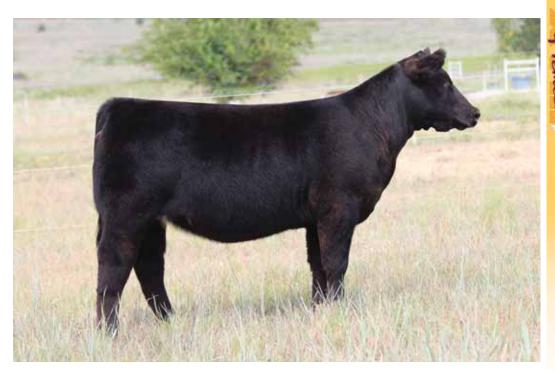

## 3 BK Amenity 303

Open Heifer 04.18.13 Test Pending PB Maine-Anjou Reg # 437936

Predator

**BK Uno 809** 

DMCC Lamborgini 58L Miss Jewel 19N Hall's Legacy Plus 738G Pannell Miss 4072

- Stout featured, soft ribbed, great looking, and sound structured.
- Her dam BK Uno is sired by Legacy Plus and out of the great Pannell Miss 4072.
   Uno has made herself a place in our ET program. Ladd Landgraf purchased her first daughter for \$12,500 in the 2010 Fall Premier Sale and won several Championships with her. These are two of the sisters and they are both really good!
- Predator has done a good job for us on power cows.
- Amenity was fighting the 100 degree BW WW YW MILK M&G temperatures at picture time but take the time and study this one. She is big time good!!