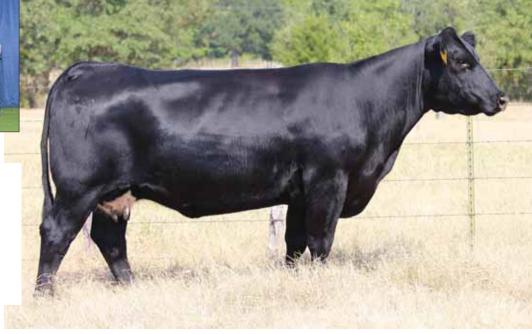

## BK top Secret

BK Remedy 346R x RSCC Roxbury 707L

BK Top Secret is sired by BK Remedy and out of the great RSCC Roxbury 707L. Top Secret continues to prove himself as a great sire. He stamps his offspring with look, power, added bone, and body. He is the sire to Lots 25 - 31.