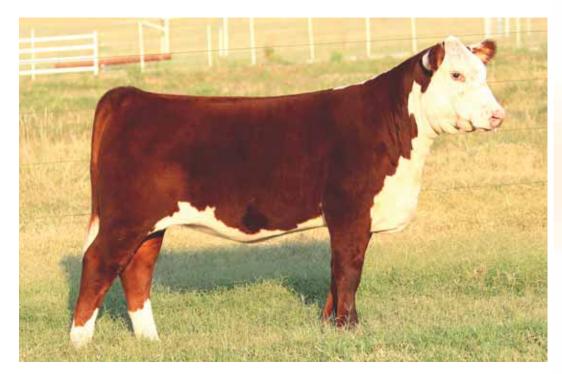

## 3 BK Amenity 303

Open Heifer 04.18.13 Test Pending PB Maine-Anjou Reg # 437936

Predator

**BK Uno 809** 

DMCC Lamborgini 58L Miss Jewel 19N Hall's Legacy Plus 738G Pannell Miss 4072

- Stout featured, soft ribbed, great looking, and sound structured.
- Her dam BK Uno is sired by Legacy Plus and out of the great Pannell Miss 4072.
   Uno has made herself a place in our ET program. Ladd Landgraf purchased her first daughter for \$12,500 in the 2010 Fall Premier Sale and won several Championships with her. These are two of the sisters and they are both really good!
- Predator has done a good job for us on power cows.
- Amenity was fighting the 100 degree BW WW YW MILK M&G temperatures at picture time but take the time and study this one. She is big time good!!