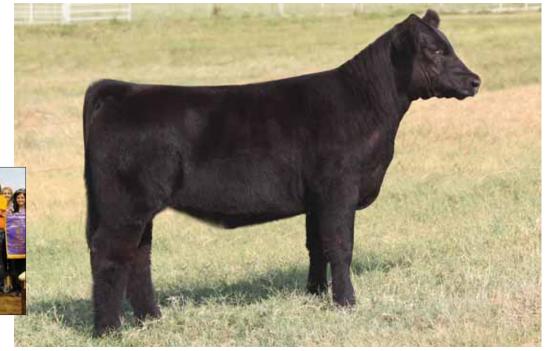

### 1 BK American Dream 301

Open Heifer 02.17.13 PHAF 75% Maine Reg # 437874

Predator

DLDJ Wrina W13

DMCC Lamborgini 58L Miss Jewel 19N SLC Sooner 101N DLDJ Trina T17

- Sound, stout, great looking, and complete. American Dream!!!!
- Her dam is sired by Sooner which needs no introduction in the Maine-Anjou world. Sooner is a legacy in our breed. He has sired countless champions and still is today.
- After watching and competing against the Predator offspring the past few years we figured he was a bull we needed to inject into our breeding program. Predator worked well for us as you can see by ones in this offering.
- Study this one long and hard!!