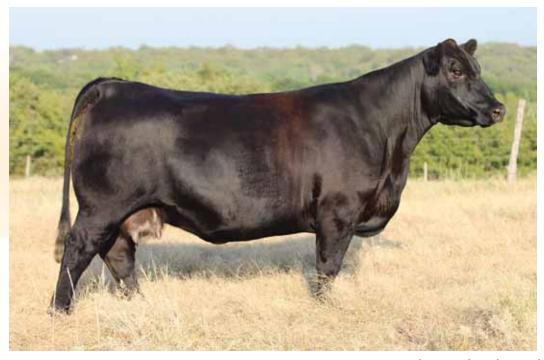

## 2 BK4j Ambition 302

Open Heifer 02.18.13 PHAF PB Maine-Anjou Reg # 437875

Predator

BK4J Underestimate 890

DMCC Lamborgini 58L Miss Jewel 19N BK Simple Solution 599S BK Pearl 420P

- Powerful, added bone & substance, bold ribbed and has the look of a future donor.
- This isn't the first time her dam has produced one like this. Her 2010 heifer calf sold for \$50,000 in the Fall Premier Sale and went on to be very successful in the show ring and is now in the donor pen at Morton Farms.
- Her pedigree is loaded with predictability. Her sire, Predator, has sired National Champions and every cow in her pedigree is a proven donor.
- Jerry Gibson purchased her grandam in the 2004 Fall Premier Sale and is still reaping the benefits from that purchase.