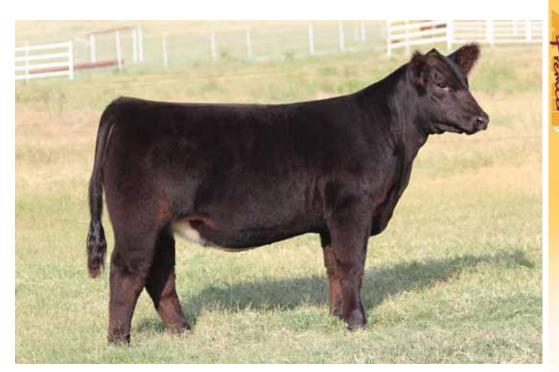

## 9 CMCC Apprentice 309

Open Heifer 03.18.13 PHAF MaineTainer Reg # 437925

GOET 180

CMCC Miss 167

Cowan's Ali 4M BPF Milley 80T Chopper CMCC 6175 - Angus

- Striking looks, powerful, but very maternal.
- Her dam is a Chopper x Angus that is a great looking first calf heifer.
- Moore's have produced a pretty impressive list of champions the past three years and this one is sure to add a few to that list.