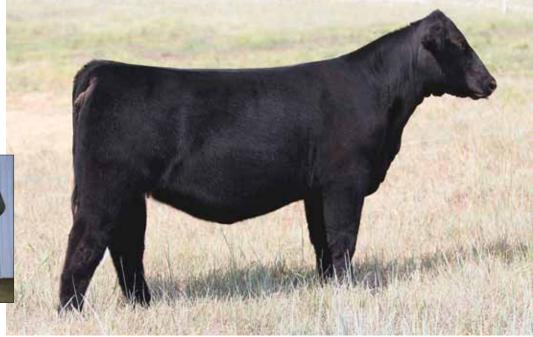

### 1 BK American Dream 301

Open Heifer 02.17.13 PHAF 75% Maine Reg # 437874

Predator

DLDJ Wrina W13

DMCC Lamborgini 58L Miss Jewel 19N SLC Sooner 101N DLDJ Trina T17

- Sound, stout, great looking, and complete. American Dream!!!!
- Her dam is sired by Sooner which needs no introduction in the Maine-Anjou world. Sooner is a legacy in our breed. He has sired countless champions and still is today.
- After watching and competing against the Predator offspring the past few years we figured he was a bull we needed to inject into our breeding program. Predator worked well for us as you can see by ones in this offering.
- Study this one long and hard!!