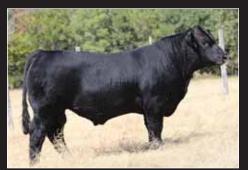

## 3 BK Amenity 303

Open Heifer 04.18.13 Test Pending PB Maine-Anjou Reg # 437936

Predator

**BK Uno 809** 

DMCC Lamborgini 58L Miss Jewel 19N Hall's Legacy Plus 738G Pannell Miss 4072

- Stout featured, soft ribbed, great looking, and sound structured.
- Her dam BK Uno is sired by Legacy Plus and out of the great Pannell Miss 4072.
   Uno has made herself a place in our ET program. Ladd Landgraf purchased her first daughter for \$12,500 in the 2010 Fall Premier Sale and won several Championships with her. These are two of the sisters and they are both really good!
- Predator has done a good job for us on power cows.
- Amenity was fighting the 100 degree BW WW YW MILK M&G temperatures at picture time but take the time and study this one. She is big time good!!