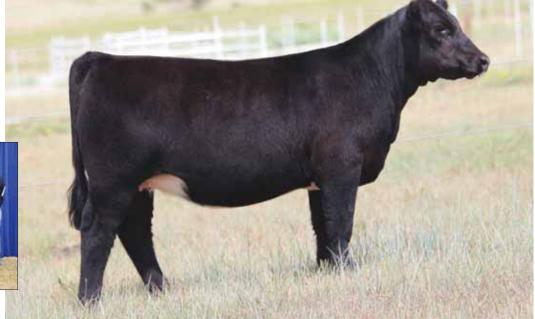

### 1 BK American Dream 301

Open Heifer 02.17.13 PHAF 75% Maine Reg # 437874

Predator

DLDJ Wrina W13

DMCC Lamborgini 58L Miss Jewel 19N SLC Sooner 101N DLDJ Trina T17

- Sound, stout, great looking, and complete. American Dream!!!!
- Her dam is sired by Sooner which needs no introduction in the Maine-Anjou world. Sooner is a legacy in our breed. He has sired countless champions and still is today.
- After watching and competing against the Predator offspring the past few years we figured he was a bull we needed to inject into our breeding program. Predator worked well for us as you can see by ones in this offering.
- Study this one long and hard!!

BW WW YW MILK M&G 2.7 46.9 89.8 17.7 41.2