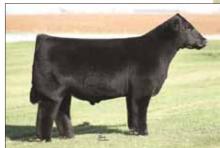

## 3 BK Amenity 303

Open Heifer 04.18.13 Test Pending PB Maine-Anjou Reg # 437936

Predator

**BK Uno 809** 

DMCC Lamborgini 58L Miss Jewel 19N Hall's Legacy Plus 738G Pannell Miss 4072

- Stout featured, soft ribbed, great looking, and sound structured.
- Her dam BK Uno is sired by Legacy Plus and out of the great Pannell Miss 4072.
   Uno has made herself a place in our ET program. Ladd Landgraf purchased her first daughter for \$12,500 in the 2010 Fall Premier Sale and won several Championships with her. These are two of the sisters and they are both really good!
- Predator has done a good job for us on power cows.
- Amenity was fighting the 100 degree BW WW YW MILK M&G temperatures at picture time but take the time and study this one. She is big time good!!