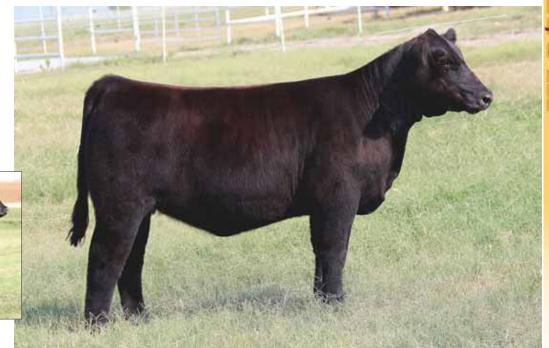

## 2 BK4j Ambition 302

Open Heifer 02.18.13 PHAF PB Maine-Anjou Reg # 437875

Predator

BK4J Underestimate 890

DMCC Lamborgini 58L Miss Jewel 19N BK Simple Solution 599S BK Pearl 420P

- Powerful, added bone & substance, bold ribbed and has the look of a future donor.
- This isn't the first time her dam has produced one like this. Her 2010 heifer calf sold for \$50,000 in the Fall Premier Sale and went on to be very successful in the show ring and is now in the donor pen at Morton Farms.
- Her pedigree is loaded with predictability. Her sire, Predator, has sired National Champions and every cow in her pedigree is a proven donor.
- Jerry Gibson purchased her grandam in the 2004 Fall Premier Sale and is still reaping the benefits from that purchase.